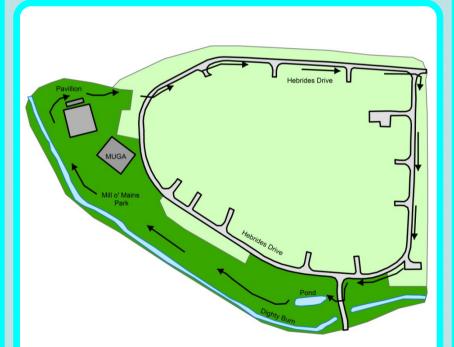

## Directions

From Mill O' Mains Pavillion in the park walk up behind the garages. Turn left at Hebrides Drive. Just before you reach the Forfar Road, turn right to continue on Hebrides Drive passing the post box and the rear of the petrol station. Turn left at Eriskay Drive, and turn right into Mill O' Mains Park at the Sustainable Urban Drainage (SUDS) pond.

Follow the Green Circular cycle path passing the play area, exercise equipment and games court to return to the pavilion