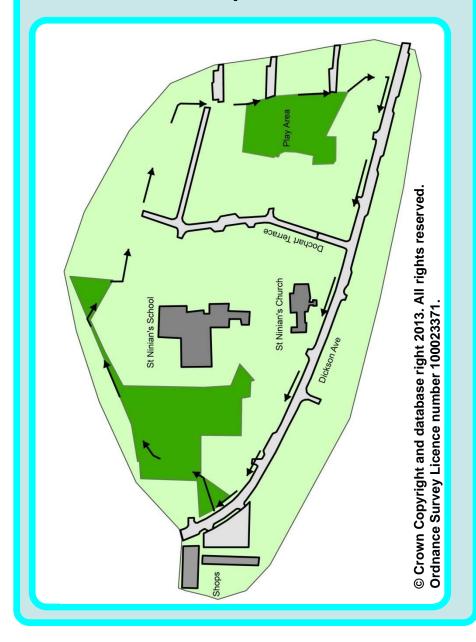

## **Menzieshill Shops Walk**

**Distance**: 1 miles **Time**: 20 minutes

Grade: 1

An easy walk on well made paths.

## **Directions**

From Menzieshill shops, cross Dickson Ave and take the path next to the bus stop. Keep the primary school on your right turning right at the corner of the school fence and first left.

With the trees of the old Menzieshill High School site on your left, turn right to find the small park between Dochart Terrace and Yarrow Terrace. Turn right at Dickson Ave to return to the shops.

## Points of interest

- Look out for views of the Tay and Fife between the houses.
- There are a wide variety of trees planted when the housing scheme was landscaped.

  Dunction