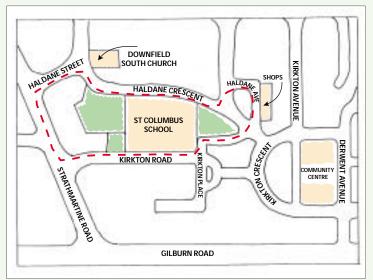

## Directions

With **Downfield South Church** on your left, head along **Haldane Crescent** by **St Columbas School**. Once you reach the shops, carefully cross the road and walk along the front of the shops until you get back on to Haldane Crescent. Once on the Crescent, carefully cross straight over the road on to **Kirkton Place**, and follow the path - keeping the school grounds on your right - until you reach **Kirkton Road**. From here walk straight along until you reach **Strathmartine Road**. Once here, turn right up Strathmartine Road until you reach **Haldane Street** on your right. A short walk along Haldane Street will take you back to the Church.