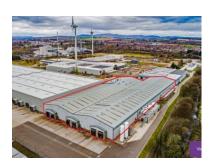

### **Details**

Industrial, Cavendish Building, Michelin Scotland Innovation Parc, Baldovie Road Dundee
DD4 8QU
West Pitkerro Industrial Estate
9.6 sq.m (103 sq.ft)

#### Location

West Pitkerro Industrial Estate is located on the eastern fringe of Dundee lying adjacent to the A92 approximately 4 miles from the City Centre. The estate provides easy access to the outer ring road and motorway network thereafter. Existing occupiers in the Estate include Brown & Tawse, Brown Construction and Royal Mail.

## Description

Warehouse minimum eaves height of 8m Column free internal layout 24-hour security 10% translucent roof panels 6 no. dock leveller vehicle access doors Suspended fluorescent strip lighting