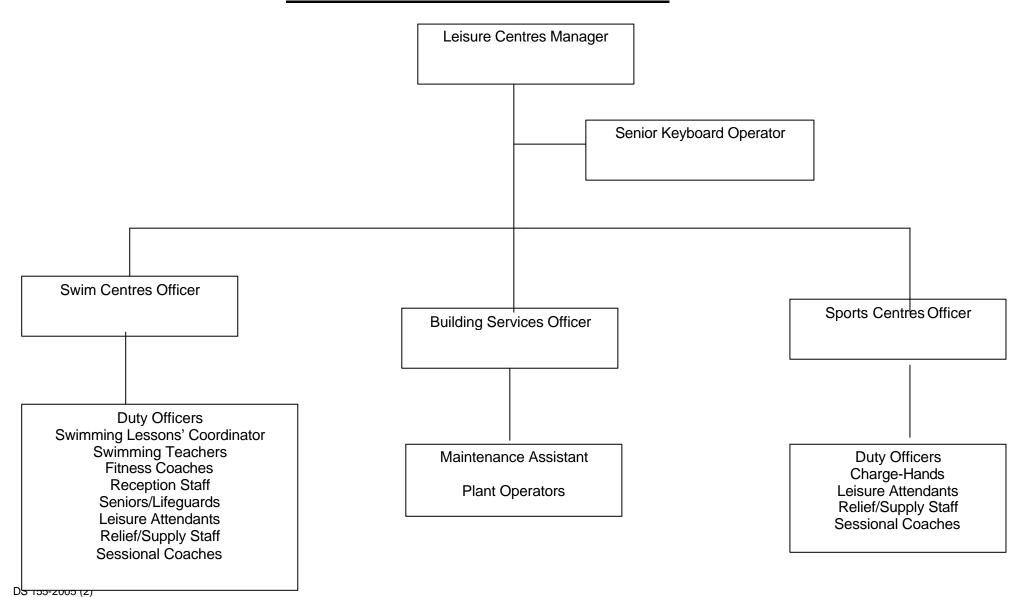

### 6.0 MAIN TEXT

6.1 The Committee is aware that the Chief Executive and Chief Officers continue to monitor and review the organisational structure of departments to scrutinise costs and deliver effectiveness and efficiency. The present organisational structure of the Leisure Centres Section, as part of the overall formation of the new Leisure and Arts Department, was approved by the Personnel and Management Services Committee on 16 June 2001 (Report No 363-2001 (see Appendix 2).