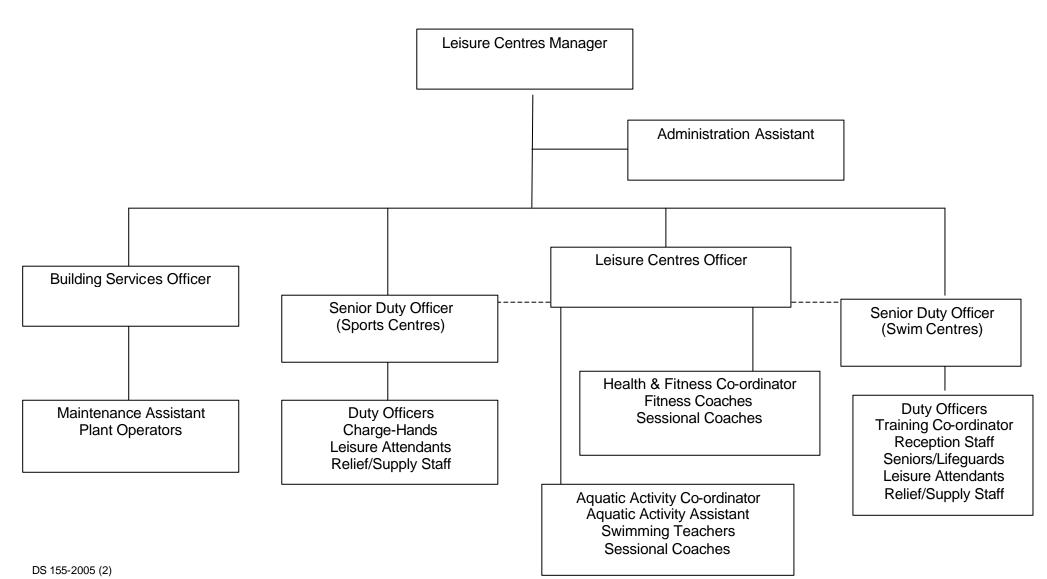

#### 2.0 RECOMMENDATIONS

It is recommended that the Committee approve the following changes to the organisational structure of the Leisure Centres Section (see Appendix 2 & Appendix 3):-

- 2.1 The establishment of one post of Leisure Centres Officer, graded PO3-6, (£27,024 £29,421).
- 2.2 The deletion of one post of Swim Centres Officer, graded PO3-6, (£27,024 £29,421).
- 2.3 The establishment of one post of Senior Duty Officer (Swim Centres), graded T5, (£23.058 £25.116).
- 2.4 The deletion of one post of Sports Centres Officer, graded PO1-4, (£25,623 £27,813).
- 2.5 The establishment of a post of Senior Duty Officer (Sports Centres), graded T5, (£23,058 £25,116).
- 2.6 The establishment of one post of Training Coordinator, graded T3, (£17,364 £19,590).
- 2.7 The establishment of one post of Health & Fitness Coordinator, graded AP3, (£17,853 £19,590).
- 2.8 The establishment of one additional post of Health and Fitness Coach, graded AP1, (£14,631 £15,654).
- 2.9 The re-designation of one post of Swimming Lessons' Co-ordinator, graded T2, (£15,249 £16,935) to Aquatic Activity Coordinator.

- 2.10 The establishment of one post of Aquatic Activity Assistant, graded GS1-2, (£10,365 £13,812).
- 2.11 The establishment of one post of Administrative Assistant, graded AP1, (£14,631 £15,654).
- 2.12 The deletion of one post of Senior Keyboard Operator, graded GS3, (£14,052 £14,631).
- 2.13 The establishment of two part-time (27.5 hours) posts of Receptionist, graded GS1-2, (£10,365 £13,812 pro rata) for a temporary period until 31 March 2006.
- 2.14 The establishment of two posts of Health and Fitness Coach, graded AP1, (£14,631 £15,654).for a temporary period until 31 March 2006.

- Increased business success produces additional operational pressures for staff. In relation to routine responsibilities such as quality of service, health & safety and staff training, managers and teams are consistently required to meet enhanced industry standards and customer expectations. Generally speaking, this means doing more in each area of operation, doing things better and doing things more often. The proposals in this report take account of significant on-going service improvements and additional responsibilities in relation to the planning, preparation and delivery of out-of-school leisure opportunities from PPP facilities. The new structure consolidates a range of long term acting-up arrangements, put in place in response to the fast changing pace of leisure provision, ever-increasing customer expectations and to meet the requirements of external funding awards. Following an 18 month pilot period, it is now envisaged to make the proposals permanent.
- 6.3 The Leisure Centres Officer post has fulfilled a vital role on a pilot basis over an 18-month period, coordinating the day-to-day activities of Team Leaders who manage the 150 Section staff and facilitating the necessary commitment to strategic and Departmental issues by the Leisure Centres Manager.
- 6.4 The Training Co-ordinator post has fulfilled a vital role on a pilot basis over an 18-month period, in response to external funding awards and customer demand. This post will ensure that health & safety requirements are fully met in relation to training and certification of replacement staff and qualification maintenance of existing staff via continuing professional development and a structured programme of regular inservice training. In addition, this post will continue to develop the income potential of offering training courses to customers and other Council departments, specifically in areas of first aid, lifesaving and lifeguarding.

- The Health & Fitness Co-ordinator post has fulfilled a vital role on a pilot basis over an 18-month period, in response to external funding awards and customer demand. This post will manage a team of 3 permanent and 2 temporary full-time Health & Fitness Coaches delivering the following fee-paying sessions across the City to staff and public alike: Active for Life (GP Referral); Cardiac Rehabilitation; Pulmonary Rehabilitation; Lifestyle, Health & Fitness Assessments; Customised Fitness Programmes; and Personal Trainer Workouts. A large team of sessional Health & Fitness Coaches also delivers a varied programme of exercise classes in the two Swim Centres and three Sports Centres.
- 6.6 The scope of the Swimming Lessons' Co-ordinator has widened in the past 18 months and has encompassed a number of water based activities, it is proposed to re-designate this post to Aquatic Activity Coordinator. This post has fulfilled a vital role on a pilot basis over an 18-month period, in response to external funding awards and customer demand. She will manage a team of 2 full-time, 3 part-time and a range of sessional Swimming Teachers delivering fee-paying swimming lessons in Swim Centres and school pools across the City. In the interests of efficiency and improved customer service, the Head of Communities has agreed to transfer that Department's swimming lessons programme, with some funding, in order to capitalise on the specific Leisure & Arts management and training expertise. A large team of sessional Health & Fitness Coaches also delivers a varied programme of water-based exercise classes in Swim Centres and other pools.
- 6.7 The Aquatic Activity Assistant post has fulfilled a vital role on a pilot basis over an 18-month period, in response to external funding awards and customer demand for swimming lessons. This post will assist the Aquatic Activity Coordinator mainly in the areas of lessons' bookings, processing of awards and assignment of teaching staff across the City, including the extension of the swimming lessons' programme into the PPP school pools.
- 6.8 The Administration Assistant post has fulfilled a vital role on a pilot basis over an 18-month period, in response to external funding awards and customer demand. This post delivers the full range of administration services to both the Leisure Centres Section and the large Sports Development Section.
- 6.9 It is proposed that wherever possible, the existing employees of the Leisure Centres Section are matched into equivalent posts within the new structure of the Section.
- 6.10 Admission times will be extended on weekdays, for an hour in the morning and an hour in the evening, to meet increasing customer demand and to capitalise on the potential for increased income. The following additional posts will be created on a temporary basis, initially for a trial period ending on 31 March 2006, to confirm that projected increases in business and income are realised: 2 part-time Receptionists; 2 Health & Fitness Coaches;
  - 1 Senior Lifeguard; 4 Lifeguards; and 1 Leisure Attendant.