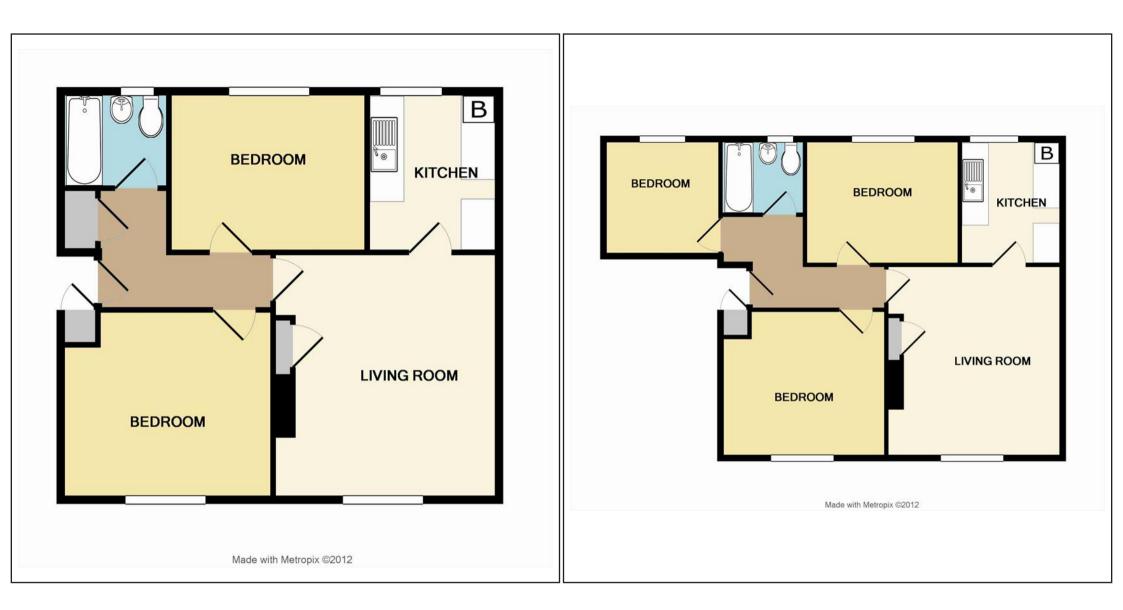

# DESCRIPTION

Blackadders are pleased to introduce to the market 6 individual newly renovated dwellings which comprise 2 x three bedroom and 4 x two bedroom flats which together form 17 Buttars Place. They are to be sold individually or may be sold as a whole.

#### ACCOMMODATION (All measurements are approximate)

| LIVING ROOM | 12'2" x 14'6" (3.7m x 4.4m) |
|-------------|-----------------------------|
| KITCHEN     | 7'9" x 9'5" (2.3m x 2.8m)   |
| BEDROOM     | 11'1" x 12'7" (3.3m x 3.8m) |
| BEDROOM     | 11'8" x 9'3" (3.5m x 2.8m)  |
| BEDROOM 3   | 8'7" x 8'9" (2.6m x 2.6m)   |
| BATHROOM    | 5'7" x 6'4" (1.7m x 1.9m)   |
| GARDEN      |                             |