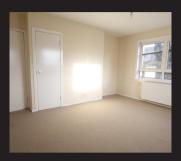

# OVERVIEW

- NEWLY RENOVATED RESIDENTIAL BLOCK
- INDIVIDUAL UNITS / MAY BE SOLD AS A WHOLE
- LIVING ROOM
- NEW FITTED KITCHENS
- NEW BATHROOMS
- 2 OR 3 BEDROOMS
- NEW CENTRAL HEATING
- DOUBLE GLAZING, REWIRED
- FITTED FLOOR COVERINGS
- MAIN DOOR ENTRY SYSTEM

#### ACCOMMODATION (All measurements are approximate)

| LIVING ROOM | 12'2" x 14'6" (3.7m x 4.4m) |
|-------------|-----------------------------|
| KITCHEN     | 7'9" x 9'5" (2.3m x 2.8m)   |
| BEDROOM     | 11'1" x 12'7" (3.3m x 3.8m) |
| BEDROOM     | 11'8" x 9'3" (3.5m x 2.8m)  |
| BEDROOM 3   | 8'7" x 8'9" (2.6m x 2.6m)   |
| BATHROOM    | 5'7" x 6'4" (1.7m x 1.9m)   |
| GARDEN      |                             |