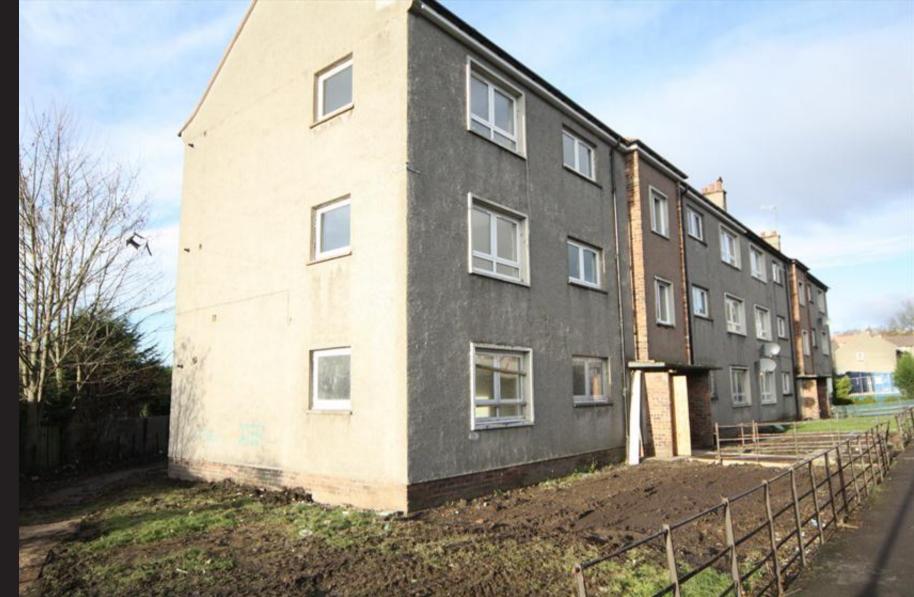

# 17 BUTTARS PLACE, DUNDEE, DD2 4PL FROM £55,000

# DESCRIPTION

Blackadders are pleased to introduce to the market 6 individual newly renovated dwellings which comprise 2 x three bedroom and 4 x two bedroom flats which together form 17 Buttars Place. They are to be sold individually or may be sold as a whole.

•New external boundary fences

•All flats & the communal staircase have been rewired •Refurbished roof

Rhones & soffits replaced with low maintenance UPVCDoor entry system into building

•2 x exterior storage cupboards for each flat (to be allocated)

•All the flats have double glazed windows

•All flats share common garden & drying spaces to rear of building

Situated in an established popular residential estate, the building is close to a wide selection of amenities including schools, supermarkets and arterial road links which give straightforward access to Ninewells Hospital and the Technology Park.