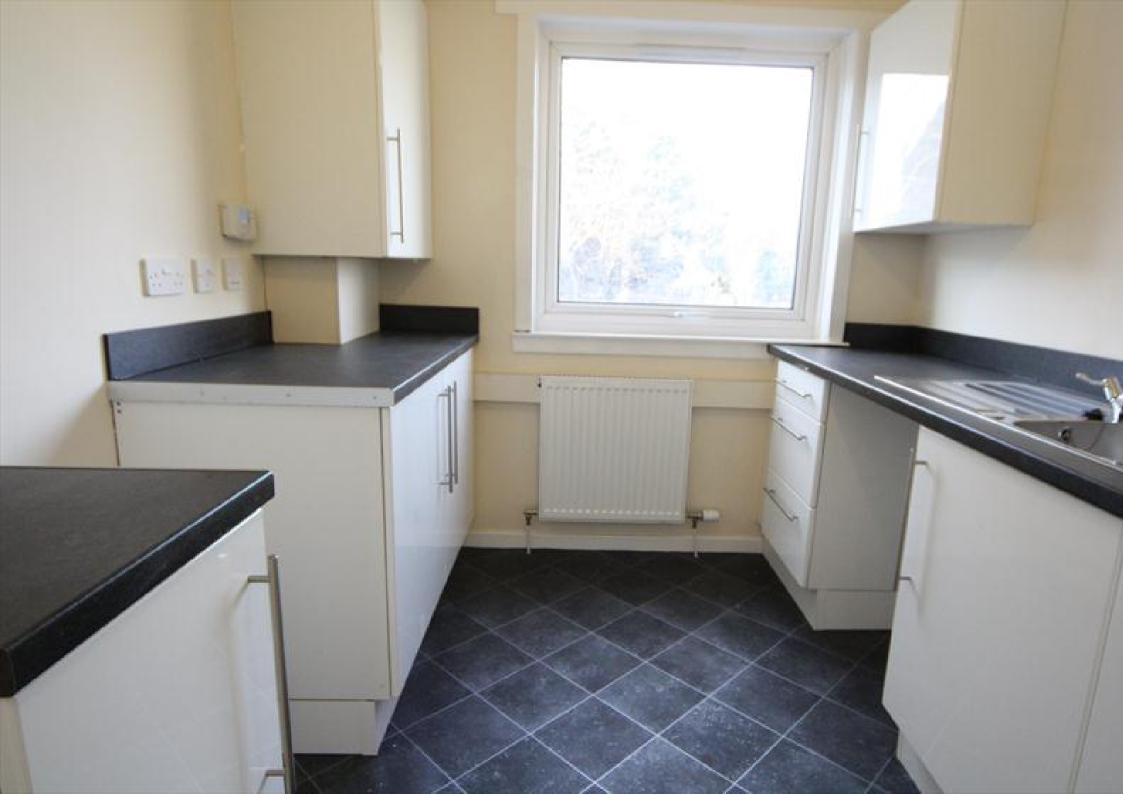

Flats and the communal areas have benefitted from:

•New gas central heating system, Worcester boilers with

manufacturers guarantee

New fitted Bathroom

New Fitted Kitchen

New internal & external doors

•New fitted carpets and vinyl flooring

•All the flats have double glazed windows

•All flats share common garden & drying spaces to rear of building

Situated in an established popular residential estate, the building is close to a wide selection of amenities including schools, supermarkets and arterial road links which give straightforward access to Ninewells Hospital and the Technology Park.

# OVERVIEW

- NEWLY RENOVATED RESIDENTIAL BLOCK
- INDIVIDUAL UNITS / MAY BE SOLD AS A WHOLE
- LIVING ROOM
- NEW FITTED KITCHENS
- NEW BATHROOMS
- 2 OR 3 BEDROOMS
- NEW CENTRAL HEATING
- DOUBLE GLAZING, REWIRED
- FITTED FLOOR COVERINGS
- MAIN DOOR ENTRY SYSTEM