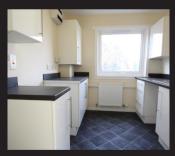

Flats and the communal areas have benefitted from:

•New gas central heating system, Worcester boilers with

manufacturers guarantee

New fitted Bathroom

New Fitted Kitchen

New internal & external doors

•New fitted carpets and vinyl flooring

# OVERVIEW

- NEWLY RENOVATED RESIDENTIAL BLOCK
- INDIVIDUAL UNITS / MAY BE SOLD AS A WHOLE
- LIVING ROOM
- NEW FITTED KITCHENS
- NEW BATHROOMS
- 2 OR 3 BEDROOMS
- NEW CENTRAL HEATING
- DOUBLE GLAZING, REWIRED
- FITTED FLOOR COVERINGS
- MAIN DOOR ENTRY SYSTEM

#### ACCOMMODATION (All measurements are approximate)

| LIVING ROOM | 12'2" x 14'6" (3.7m x 4.4m) |
|-------------|-----------------------------|
| KITCHEN     | 7'9" x 9'5" (2.3m x 2.8m)   |
| BEDROOM     | 11'1" x 12'7" (3.3m x 3.8m) |
| BEDROOM     | 11'8" x 9'3" (3.5m x 2.8m)  |
| BEDROOM 3   | 8'7" x 8'9" (2.6m x 2.6m)   |
| BATHROOM    | 5'7" x 6'4" (1.7m x 1.9m)   |
| GARDEN      |                             |