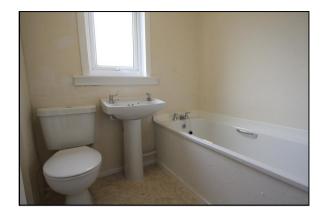

Flats and the communal areas have benefitted from:

•New gas central heating system, Worcester boilers with

manufacturers guarantee

New fitted Bathroom

New Fitted Kitchen

New internal & external doors

•New fitted carpets and vinyl flooring

# OVERVIEW

- NEWLY RENOVATED RESIDENTIAL BLOCK
- INDIVIDUAL UNITS / MAY BE SOLD AS A WHOLE
- LIVING ROOM
- NEW FITTED KITCHENS
- NEW BATHROOMS
- 2 OR 3 BEDROOMS
- NEW CENTRAL HEATING
- DOUBLE GLAZING, REWIRED
- FITTED FLOOR COVERINGS
- MAIN DOOR ENTRY SYSTEM

#### ACCOMMODATION (All measurements are approximate)

| LIVING ROOM | 12'2" x 14'6" (3.7m x 4.4m) |
|-------------|-----------------------------|
| KITCHEN     | 7'9" x 9'5" (2.3m x 2.8m)   |
| BEDROOM     | 11'1" x 12'7" (3.3m x 3.8m) |
| BEDROOM     | 11'8" x 9'3" (3.5m x 2.8m)  |
| BEDROOM 3   | 8'7" x 8'9" (2.6m x 2.6m)   |
| BATHROOM    | 5'7" x 6'4" (1.7m x 1.9m)   |
| GARDEN      |                             |