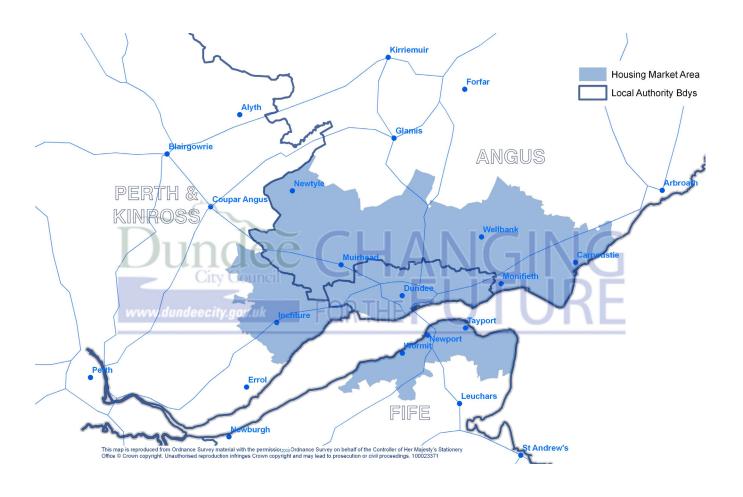

All sites in the Dundee City Council area fall within the Greater Dundee Housing Market Area. (See Appendix 3)

The potential yield figures included within the audit take into account past trends and completions, either on-site or within the housing market area. The effects of the continuing difficulties for the house-building industry have been considered and where appropriate a cautious approach has been adopted in predicting future yield from development sites. More generally, emphasis is made that the likely yield is indicative and will undoubtedly vary from the actual figure.