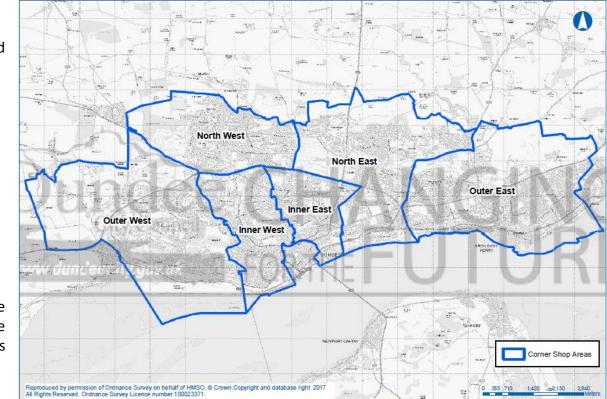

#### 2.4 Corner Shop Areas

The whole of Dundee outside the Central Area is divided into six Corner Shop areas which are:

- North West
- Outer West
- Inner West
- North East
- Inner East
- Outer East

Shops that are not placed in any other category are assigned to their Corner Shop Area. This can therefore include shops which would not ordinarily be considered as "Corner Shops".