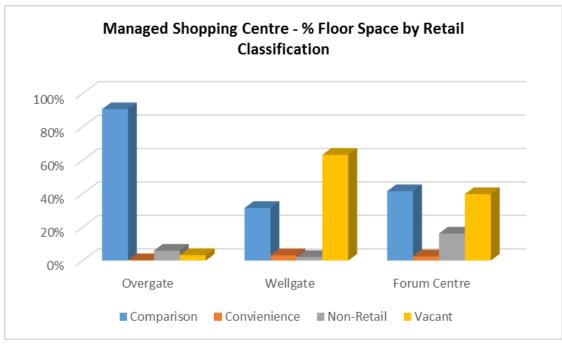

|
|--------------------------|-------|-------------|------------|-------------|-------------------|--------|
|                          |       | (Sq.m)      | (Sq.m)     | (Sq.m)      |                   | (Sq.m) |
| Core Area                | 204   | 82,707      | 52,885     | 4,388       | 14,103            | 11,331 |
| Speciality Shopping Non- |       |             |            |             |                   |        |
| Core Area                | 259   | 44,286      | 13,495     | 2,649       | 15,370            | 12,772 |
| Other Central Area       | 133   | 25,246      | 3,592      | 2,435       | 12,457            | 6,762  |
| Total Central Area       | 596   | 152,239     | 69,972     | 9,472       | 41,930            | 30,865 |

## 5.1 Central Area – Managed Shopping Centres





#### 6. Central Area – Top Ten Largest Retail Units

The map and table below shows the location of the ten largest retail units within the Central Area, a full list of all large occupied units can be found in Section 17. Please note the map below excludes units which are classified as non-retail.

| Fascia    | Street<br>Number | Location        | Classification | Use           | Floor Space<br>(Sq.m) | UPRN         |
|-----------|------------------|-----------------|----------------|---------------|-----------------------|--------------|
| Debenhams | Unit MSUA        | Overgate Centre | Comparison     | Clothing shop | 9800                  | 009059031849 |
| BHS       | Major Store<br>A | Wellgate Centre | Vacant         | Vacant        | 5298                  | 009059080981 |
| Mar