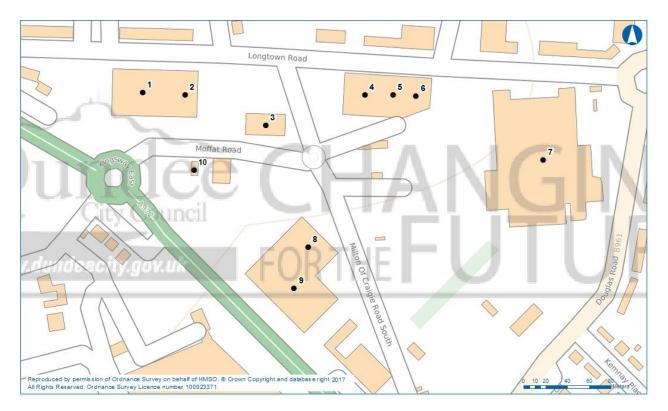

# **11. Kingsway East Retail Park**

| Map ID | Fascia       | Classification | Use            | Gross Floor Space (Sq.m) | UPRN         |
|--------|--------------|----------------|----------------|--------------------------|--------------|
| 1      | Wickes       | Comparison     | Hardware & DIY | 2,436                    | 009059085209 |
| 2      | Pets at Home | Comparison     | Pet Shop       | 975                      | 009059085213 |
| 3      | McDonalds    | Non-Retail     | Restaurant     | 500                      | 009059085208 |
| 4      | No Fascia    | Vacant         | Vacant         | 1,380                    | 009059085212 |

| 5  | Ponden Home /<br>Benson for beds | Comparison  | Fabrics         | 665   | 009059085210 |
|----|----------------------------------|-------------|-----------------|-------|--------------|
| 6  | No Fascia                        | Vacant      | Vacant          | 730   | 009059085207 |
| 7  | Asda                             | Convenience | Supermarket     | 9,067 | 009059028801 |
| 8  | Harry Corry Interiors            | Comparison  | Fabrics         | 1,386 | 009059087088 |
| 9  | B & M                            | Comparison  | Household Goods | 3,003 | 009059085211 |
| 10 | Asda Petrol Station              | Non-Retail  | Petrol Station  | N/A   | 009059087784 |