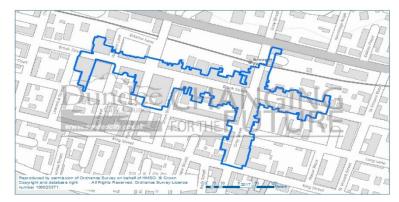

## 9. Major Out of Centre Retail Units

The map below shows the retail units that are contained in the Major Out of Centre Locations

| UPRN         | Fascia          | Use         | Address                                             | Floor Space (Sq.m) |
|--------------|-----------------|-------------|-----------------------------------------------------|--------------------|
| 009059085283 | B & Q Warehouse | Comparison  | RETAIL WAREHOUSE, KINGS CROSS ROAD, DUNDEE, DD2 3PT | 10,000             |
| 009059053271 | Asda            | Convenience | Asda Stores Ltd, 61 Myrekirk Road, DUNDEE, DD2      |                    |
|              |                 |             | 4WB                                                 | 8,295              |
| 009059099198 | Morrisons       | Convenience | 1 AFTON WAY, DUNDEE, DD4 8BR                        | 8,175              |