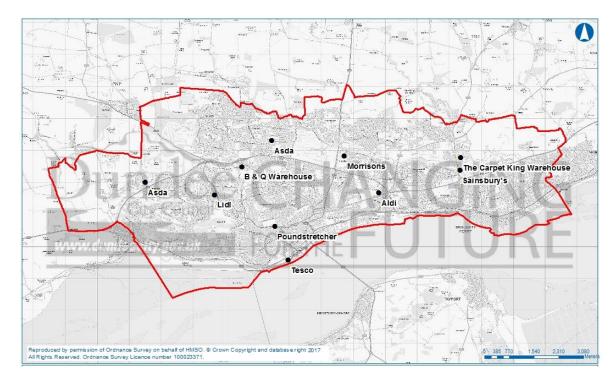

## 9. Major Out of Centre Retail Units

The map below shows the retail units that are contained in the Major Out of Centre Locations

| UPRN         | Fascia          | Use         | Address                                             | Floor Space (Sq.m) |
|--------------|-----------------|-------------|-----------------------------------------------------|--------------------|
| 009059085283 | B & Q Warehouse | Comparison  | RETAIL WAREHOUSE, KINGS CROSS ROAD, DUNDEE, DD2 3PT | 10,000             |
| 009059053271 | Asda            | Convenience | Asda Stores Ltd, 61 Myrekirk Road, DUNDEE, DD2      |                    |
|              |                 |             | 4WB                                                 | 8,295              |
| 009059099198 | Morrisons       | Convenience | 1 AFTON WAY, DUNDEE, DD4 8BR                        | 8,175              |

| 009059042643 | Tesco                        | Convenience | TESCO STORES LTD, RIVERSIDE DRIVE, DUNDEE, DD2 1UG                             | 7,814 |
|--------------|------------------------------|-------------|--------------------------------------------------------------------------------|-------|
| 009059037868 | Sainsbury's                  | Convenience | 1 TOM JOHNSTON ROAD, WEST PITKERRO<br>INDUSTRIAL ESTATE, DUNDEE, DD4 8XD       | 6,448 |
| 009059032420 | Asda                         | Convenience | 7-15 DERWENT AVENUE, DUNDEE, DD3 0SZ                                           | 5,828 |
| 009059062242 | Aldi                         | Convenience | 140-142 ARBROATH ROAD, DUNDEE, DD4 7PU                                         | 2,526 |
| 009059019351 | Lidl                         | Convenience | 71 SOUTH ROAD, DUNDEE, DD2 3EG                                                 | 1,286 |
| 009059085257 | Poundstretcher               | Comparison  | POUNDSTRETCHERS LTD, 50-60 LOCHEE ROAD,<br>DUNDEE, DD1 5RJ                     | 1,127 |
| 009059102490 | The Carpet King<br>Warehouse | Comparison  | UNITS 1-6, AINSLIE STREET, WEST PITKERRO<br>INDUSTRIAL ESTATE, DUNDEE, DD5 3RR | 369   |