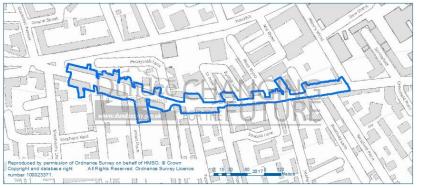

#### 6. Central Area – Top Ten Largest Retail Units

The map and table below shows the location of the ten largest retail units within the Central Area, a full list of all large occupied units can be found in Section 17. Please note the map below excludes units which are classified as non-retail.