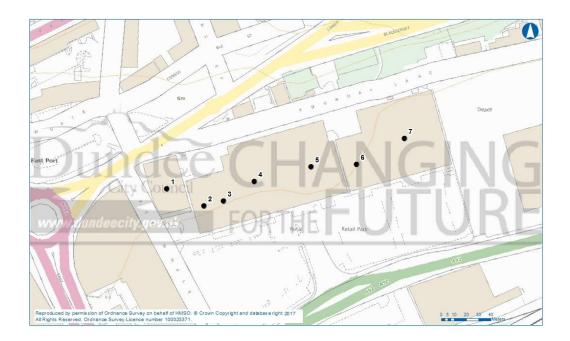

#### 6. Central Area – Top Ten Largest Retail Units

The map and table below shows the location of the ten largest retail units within the Central Area, a full list of all large occupied units can be found in Section 17. Please note the map below excludes units which are classified as non-retail.

| Fascia    | Street<br>Number | Location        | Classification | Use           | Floor Space<br>(Sq.m) | UPRN         |
|-----------|------------------|-----------------|----------------|---------------|-----------------------|--------------|
| Debenhams | Unit MSUA        | Overgate Centre | Comparison     | Clothing shop | 9800                  | 009059031849 |
| BHS       | Major Store<br>A | Wellgate Centre | Vacant         | Vacant        | 5298                  | 009059080981 |
| Marks &   | 41-49            | Murraygate      | Comparison     | Variety Store | 4942                  | 009059064750 |
| Spencer   |                  |                 |                |               |                       |              |

| Robertson's | 56               | Barrack Street  | Vacant     | Vacant        | 4040 | 009059041592 |
|-------------|------------------|-----------------|------------|---------------|------|--------------|
| Primark     | 40               | High Street     | Comparison | Clothing shop | 3968 | 009059033620 |
| No fascia   | Major Store<br>C | Wellgate Centre | Vacant     | Vacant        | 2645 | 009059043053 |
| Boots       | 49-53            | High Street     | Comparison | Chemist       | 2240 | 009059052698 |
| New Look    | Unit MSU3        | Overgate Centre | Comparison | Clothing shop | 2162 | 009059088253 |
| Argos       | Unit MSU2B       | Overgate Centre | Comparison | General Store | 1780 | 009059031954 |
| Tesco Metro | 50-60            | Murraygate      | Convience  | Supermarket   | 1525 | 009059067354 |