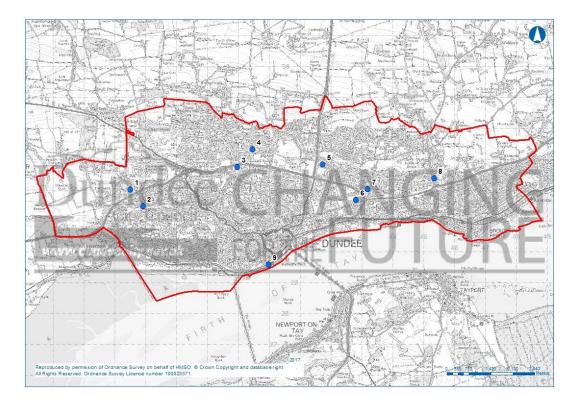

## 9. Major Out of Centre Retail Units

The map below shows the retail units that are contained in the Major Out of Centre Locations

| UPRN         | Fascia          | Use         | Address                                             | Floor Space (Sq.m) |
|--------------|-----------------|-------------|-----------------------------------------------------|--------------------|
| 009059085283 | B & Q Warehouse | Comparison  | RETAIL WAREHOUSE, KINGS CROSS ROAD, DUNDEE, DD2 3PT | 10,000             |
| 009059053271 | Asda            | Convenience | Asda Stores Ltd, 61 Myrekirk Road, DUNDEE, DD2      |                    |
|              |                 |             | 4WB                                                 | 8,295              |
| 009059099198 | Morrisons       | Convenience | 1 AFTON WAY, DUNDEE, DD4 8BR                        | 8,175              |