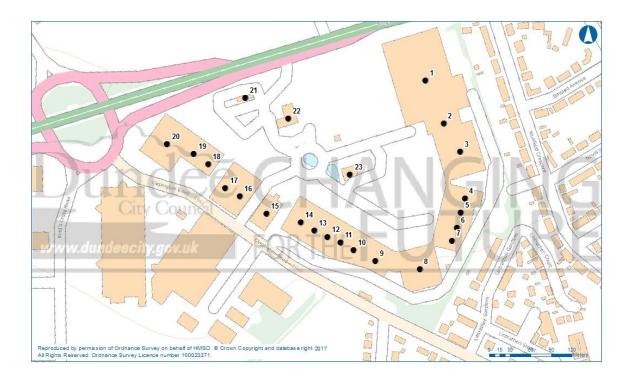

# **10. Kingsway West Retail Park**

| Map ID | Fascia             | Unit Number    | Classification | Use              | Gross Floor<br>Space (Sq.m) | UPRN         |
|--------|--------------------|----------------|----------------|------------------|-----------------------------|--------------|
| 1      | Tesco Extra        | Not Applicable | Convenience    | Supermarket      | 10,100                      | 009059077690 |
| 2      | Furniture Mountain | Unit B14       | Comparison     | Furniture        | 926                         | 009059077689 |
| 3      | Homebase           | Units B12-B13  | Comparison     | Hardware and DIY | 5,552                       | 009059077687 |
| 4      | Oak Furnitureland  | Unit B11       | Comparison     | Furniture        | 926                         | 009059077686 |

| 5  | SCS                          | Unit B10       | Comparison  | Furniture                   | 926   | 009059077685 |
|----|------------------------------|----------------|-------------|-----------------------------|-------|--------------|
| 6  | Dreams                       | Unit B9        | Comparison  | Beds                        | 926   | 009059077684 |
| 7  | Next Home                    | Unit B8        | Comparison  | Home Furnishing             | 1,670 | 009059077683 |
| 8  | Currys & PC World            | Unit B7        | Comparison  | Electrical Appliances       | 2,400 | 009059077682 |
| 9  | Dunelm Mill                  | Unit B6        | Comparison  | Home Furnishing             | 3,479 | 009059077681 |
| 10 | Carpet Right                 | Unit B5        | Comparison  | Floor Coverings             | 943   | 009059077679 |
| 11 | Hobbycraft                   | Unit B4        | Comparison  | Craft Goods                 | 939   | 009059077678 |
| 12 | Wren                         | Unit B3        | Comparison  | Kitchen & Bathrooms         | 935   | 009059077676 |
| 13 | Harveys                      | Unit B2        | Comparison  | Furniture                   | 950   | 009059077675 |
| 14 | DFS                          | Unit B1        | Comparison  | Furniture                   | 1,400 | 009059077674 |
| 15 | SofaWorks Limited            | Unit A5        | Comparison  | Home Furnishing             | 1,951 | 009059077669 |
| 16 | No Fascia                    | Unit A4        | Vacant      | Vacant                      | 2,130 | 009059077673 |
| 17 | Maplins                      | Unit A3        | Comparison  | Electronic Specialist       | 701   | 009059077672 |
| 18 | Halfords                     | Unit A2/2      | Comparison  | Car and Cyclist Accessories | 974   | 009059102350 |
| 19 | Boots                        | Unit A2/1      | Comparison  | Chemist                     | 924   | 009059102349 |
| 20 | Toys R Us                    | Unit A1        | Comparison  | Тоуѕ                        | 3,222 | 009059077670 |
| 21 | Burger King                  | Unit A6        | Non-Retail  | Restaurant                  | 253   | 009059077691 |
| 22 | <b>Tesco Filling Station</b> | Not Applicable | Convenience | Petrol and Convenience Shop | 100   | 009059077690 |
| 23 | Pizza Hut                    | Unit B15       | Non-Retail  | Restaurant                  | 336   | 009059077692 |