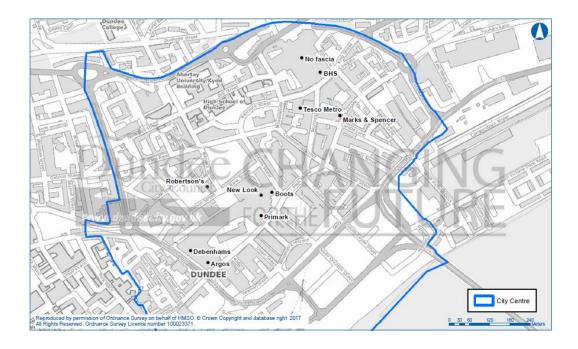

#### 6. Central Area – Top Ten Largest Retail Units

The map and table below shows the location of the ten largest retail units within the Central Area, a full list of all large occupied units can be found in Section 17. Please note the map below excludes units which are classified as non-retail.

| Fascia    | Street<br>Number | Location        | Classification | Use           | Floor Space<br>(Sq.m) | UPRN         |
|-----------|------------------|-----------------|----------------|---------------|-----------------------|--------------|
| Debenhams | Unit MSUA        | Overgate Centre | Comparison     | Clothing shop | 9800                  | 009059031849 |
| BHS       | Major Store<br>A | Wellgate Centre | Vacant         | Vacant        | 5298                  | 009059080981 |
| Marks &   | 41-49            | Murraygate      | Comparison     | Variety Store | 4942                  | 009059064750 |
| Spencer   |                  |                 |                |               |                       |              |

| Robertson's | 56               | Barrack Street  | Vacant     | Vacant        | 4040 | 009059041592 |
|-------------|------------------|-----------------|------------|---------------|------|--------------|
| Primark     | 40               | High Street     | Comparison | Clothing shop | 3968 | 009059033620 |
| No fascia   | Major Store<br>C | Wellgate Centre | Vacant     | Vacant        | 2645 | 009059043053 |
| Boots       | 49-53            | High Street     | Comparison | Chemist       | 2240 | 009059052698 |
| New Look    | Unit MSU3        | Overgate Centre | Comparison | Clothing shop | 2162 | 009059088253 |
| Argos       | Unit MSU2B       | Overgate Centre | Comparison | General Store | 1780 | 009059031954 |
| Tesco Metro | 50-60            | Murraygate      | Convience  | Supermarket   | 1525 | 009059067354 |