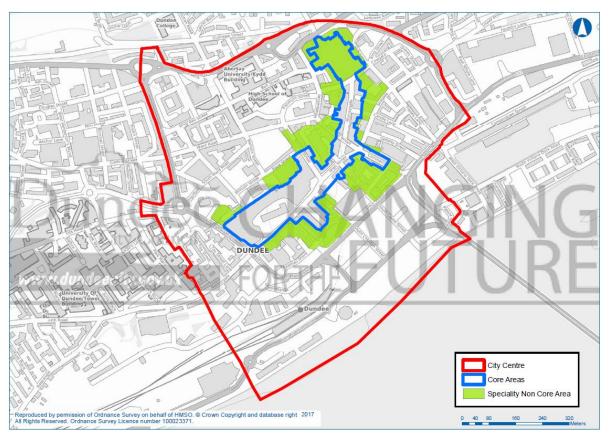

#### 2.1 Central Area

The most important retail in Dundee is the Central Area which is the regional centre for Tayside and North Fife. Within the Central Area the Core Area defines the prime retail frontage along the High Street and Overgate areas and includes the Overgate Centre and the ground floor of the Wellgate Centre. This Core Area accommodates a number of Dundee's key shops including national multiple retailers such as Boots, Marks and Spencer and Debenhams. These shops are key attractions for shoppers and bring spin off benefits for other shopping areas within Dundee.

The Speciality Shopping and Non-Core Area extends outside the Core Area and offers a range of generally less mainstream retailing such as speciality shops, independent retailers, financial services and personal services. The area includes Castle Street, Union Street and part of Commercial Street and The Keiller Centre.