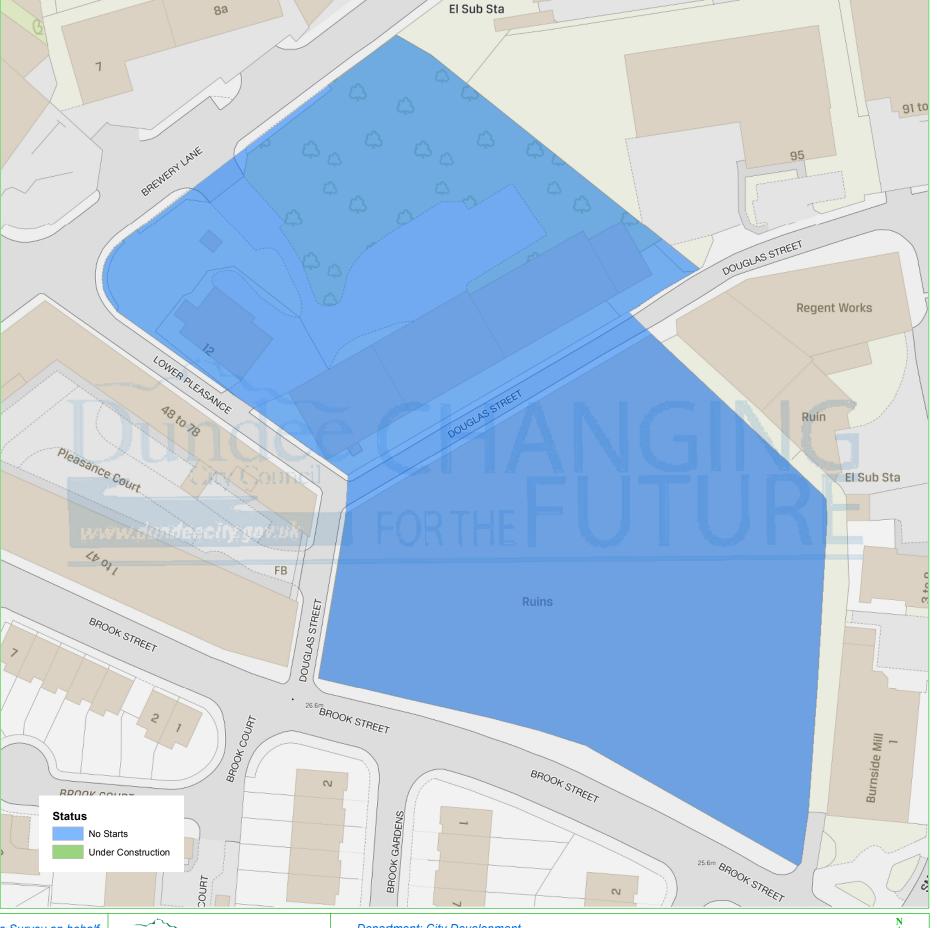

## **Dundee Housing Land Audit 2019**

Site Reference No: 200321 LDP1 Reference: H09

LDP2 Reference: H13

Site Name : QUEEN VICTORIA WORKS

Owner/Developer: MCGREGOR BALFOUR

Status: ALDP
Area (ha): 1.25
Capacity: 40
Units To Build: 40
Greenfield: N
Effective: Y

Department: City Development

Created on: 30/05/19

Scale - 1:756