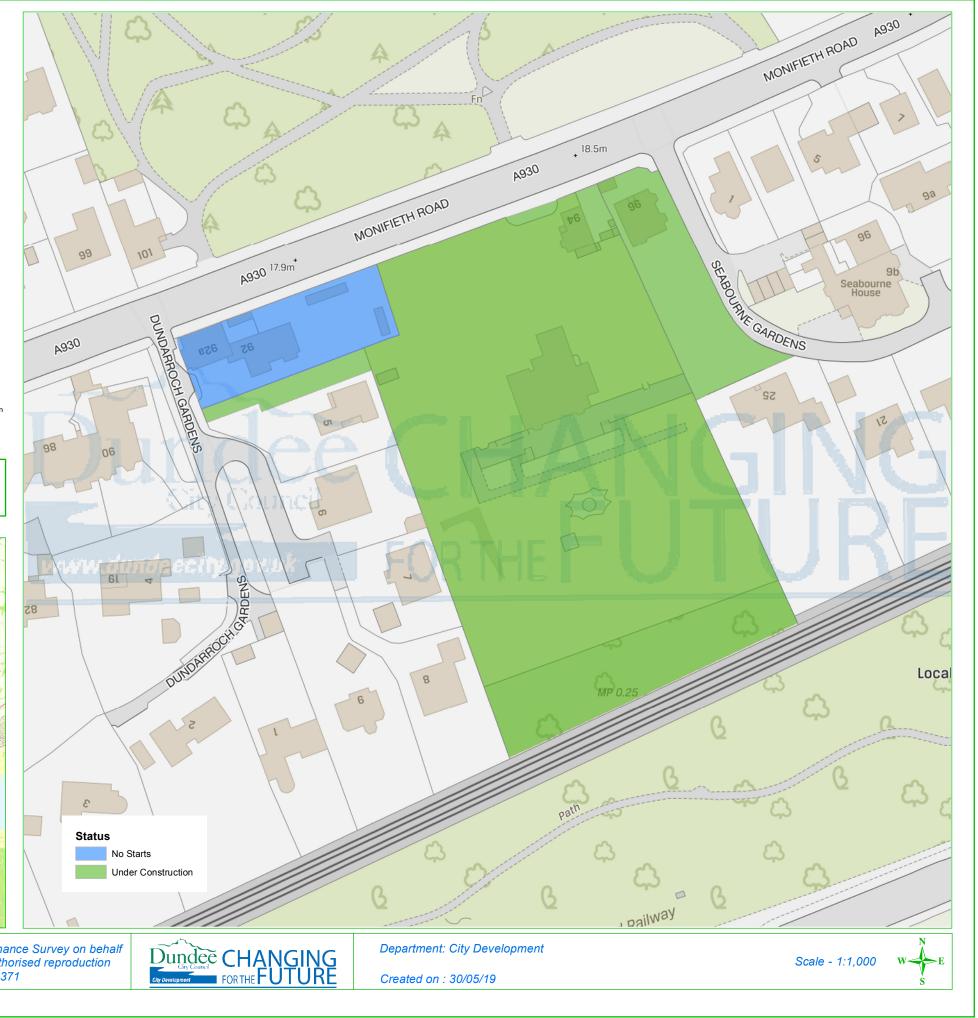

## **Dundee Housing Land Audit 2019**

| Site Reference No : | 200347         |              |
|---------------------|----------------|--------------|
| LDP1 Reference :    | H13            |              |
| LDP2 Reference :    |                |              |
| Site Name :         | ARMITSTEAD, MO | NIFIETH ROAD |
| Owner/Developer :   | H&H            |              |
| Status :            | CONS           |              |
| Area (ha) :         | 1.14           |              |
| Capacity :          | 26             |              |
| Units To Build :    | 26             |              |
| Greenfield :        | Ν              |              |
| Effective :         | Y              |              |
| Constrained :       | Ν              | Status       |
|                     |                |              |

H = Dundee Local Development Plan Housing Allocation ALDP = Allocated Local Development Plan 2 DEPC = Detailed Planning Consent

Housing Land Audit base date 31 March 2019

CONS = Under Construction

| Brogramma (2010-2026) | 2019- | 2020- | 2021- | 2022- | 2023- | 2024- | 2025- | LATER |
|-----------------------|-------|-------|-------|-------|-------|-------|-------|-------|
|                       | 2020  | 2021  | 2022  | 2023  | 2024  | 2025  | 2026  | YEARS |
| Programme (2019-2026) | 9     | 7     | 10    | 0     | 0     | 0     | 0     | 0     |

This map is reproduced from Ordnance Survey material with the permission of Ordnance Survey on behalf of the Controller of Her Majesty's Stationery Office © Crown Copyright. 2019. Unauthorised reproduction infringes Crown copyright and may lead to prosecution or civil proceedings. 100023371