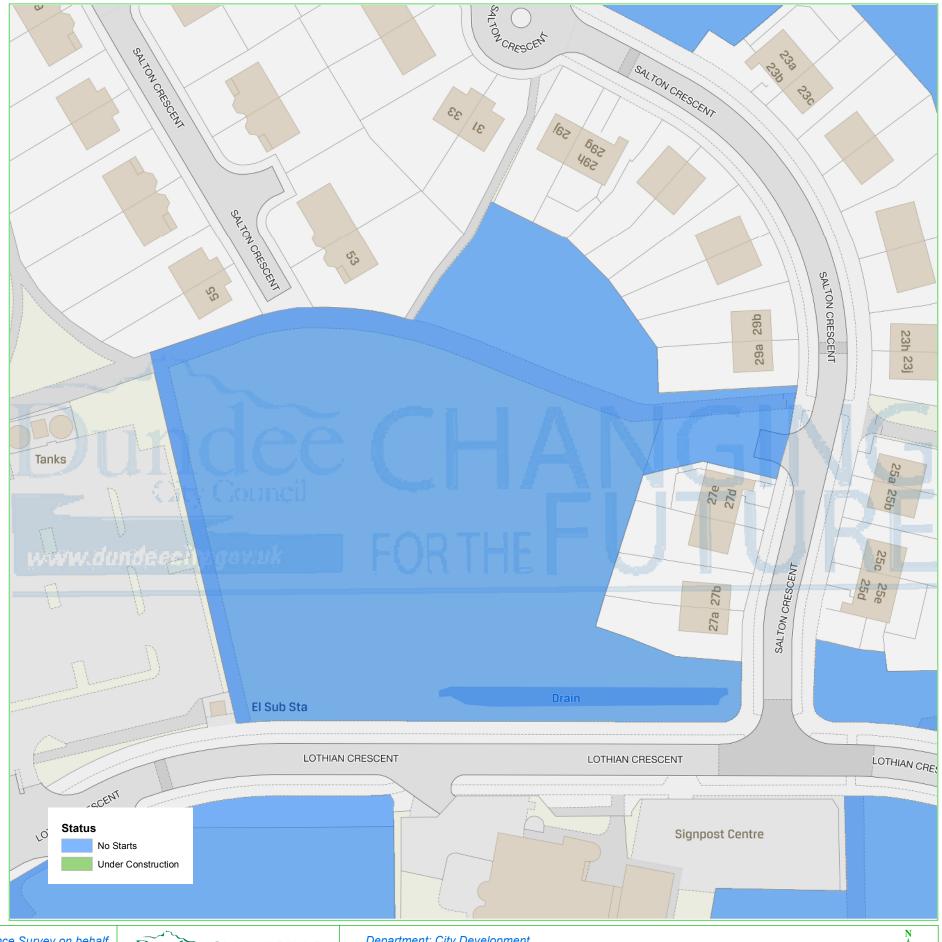

## **Dundee Housing Land Audit 2019**

Site Reference No: 200353 H15 LDP1 Reference:

LDP2 Reference: H26

SITE 2, WHITFIELD (EAST) Site Name:

Ν

Owner/Developer: DCC ALDP Status: Area (ha): 0.83 Capacity: 15 Units To Build: 15 Greenfield: Ν Effective:

CONS = Under Construction

H = Dundee Local Development Plan Housing Allocation ALDP = Allocated Local Development Plan 2 DEPC = Detailed Planning Consent

Housing Land Audit base date 31 March 2019

Constrained:

| Programme (2019-2026) | 2019-<br>2020 | 2020-<br>2021 | 2021-<br>2022 | 2022-<br>2023 | 2023-<br>2024 | 2024-<br>2025 | 2025-<br>2026 | LATER<br>YEARS |
|-----------------------|---------------|---------------|---------------|---------------|---------------|---------------|---------------|----------------|
|                       | 0             | 0             | 0             | 0             | 7             | 8             | 0             | 0              |

Department: City Development

Created on: 30/05/19

Scale - 1:750