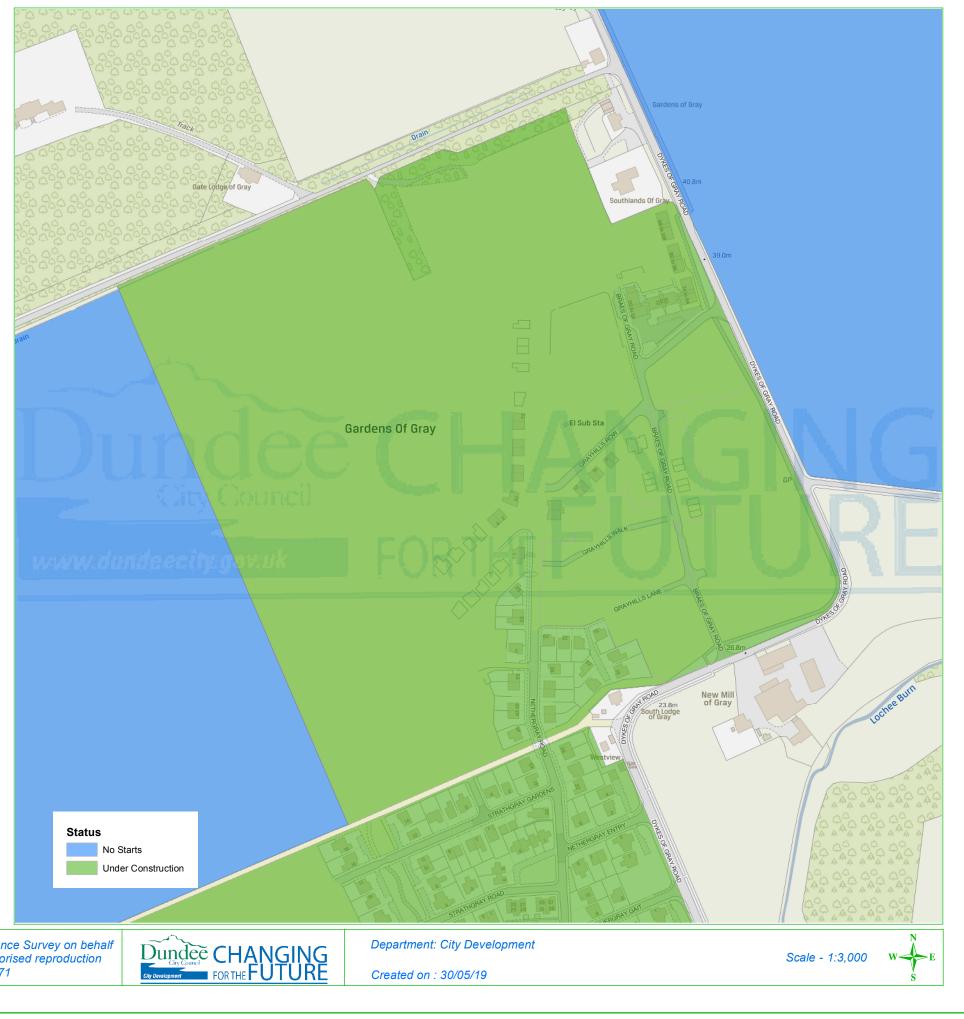

## **Dundee Housing Land Audit 2019**

| Site Reference No : | 200356           |                                |
|---------------------|------------------|--------------------------------|
| LDP1 Reference :    | HP01             |                                |
| LDP2 Reference :    |                  |                                |
| Site Name :         | WESTERN GATEW    | AY, SOUTH GRAY                 |
| Owner/Developer :   | SPRINGFIELD LTD/ | PERSIMMON                      |
| Status :            | CONS             |                                |
| Area (ha) :         | 22.4             |                                |
| Capacity :          | 371              |                                |
| Units To Build :    | 272              |                                |
| Greenfield :        | Υ                |                                |
| Effective :         | Υ                |                                |
| Constrained :       | Ν                | Status                         |
|                     |                  | H - Dundoo Local Dovelonment F |

This map is reproduced from Ordnance Survey material with the permission of Ordnance Survey on behalf of the Controller of Her Majesty's Stationery Office © Crown Copyright. 2019. Unauthorised reproduction infringes Crown copyright and may lead to prosecution or civil proceedings. 100023371