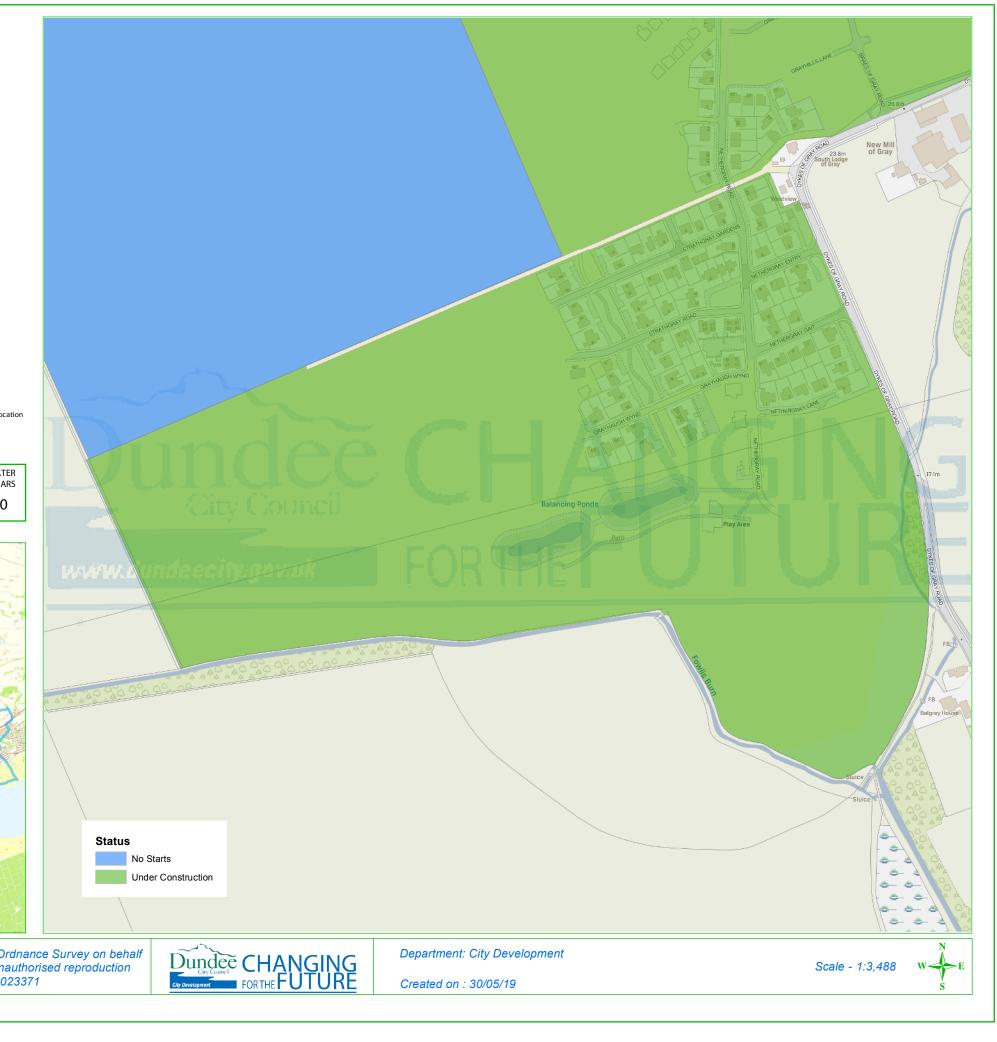

## **Dundee Housing Land Audit 2019**

| Site Reference No : | 200408          |             |
|---------------------|-----------------|-------------|
| LDP1 Reference :    | HP02            |             |
| LDP2 Reference :    |                 |             |
| Site Name :         | WESTERN GATEW   | AY, SWALLOW |
| Owner/Developer :   | SPRINGFIELD LTD |             |
| Status :            | CONS            |             |
| Area (ha) :         | 24.3            |             |
| Capacity :          | 230             |             |
| Units To Build :    | 132             |             |
| Greenfield :        | Υ               |             |
| Effective :         | Y               |             |
| Constrained :       | Ν               | Status      |
|                     |                 |             |

This map is reproduced from Ordnance Survey material with the permission of Ordnance Survey on behalf of the Controller of Her Majesty's Stationery Office © Crown Copyright. 2019. Unauthorised reproduction infringes Crown copyright and may lead to prosecution or civil proceedings. 100023371