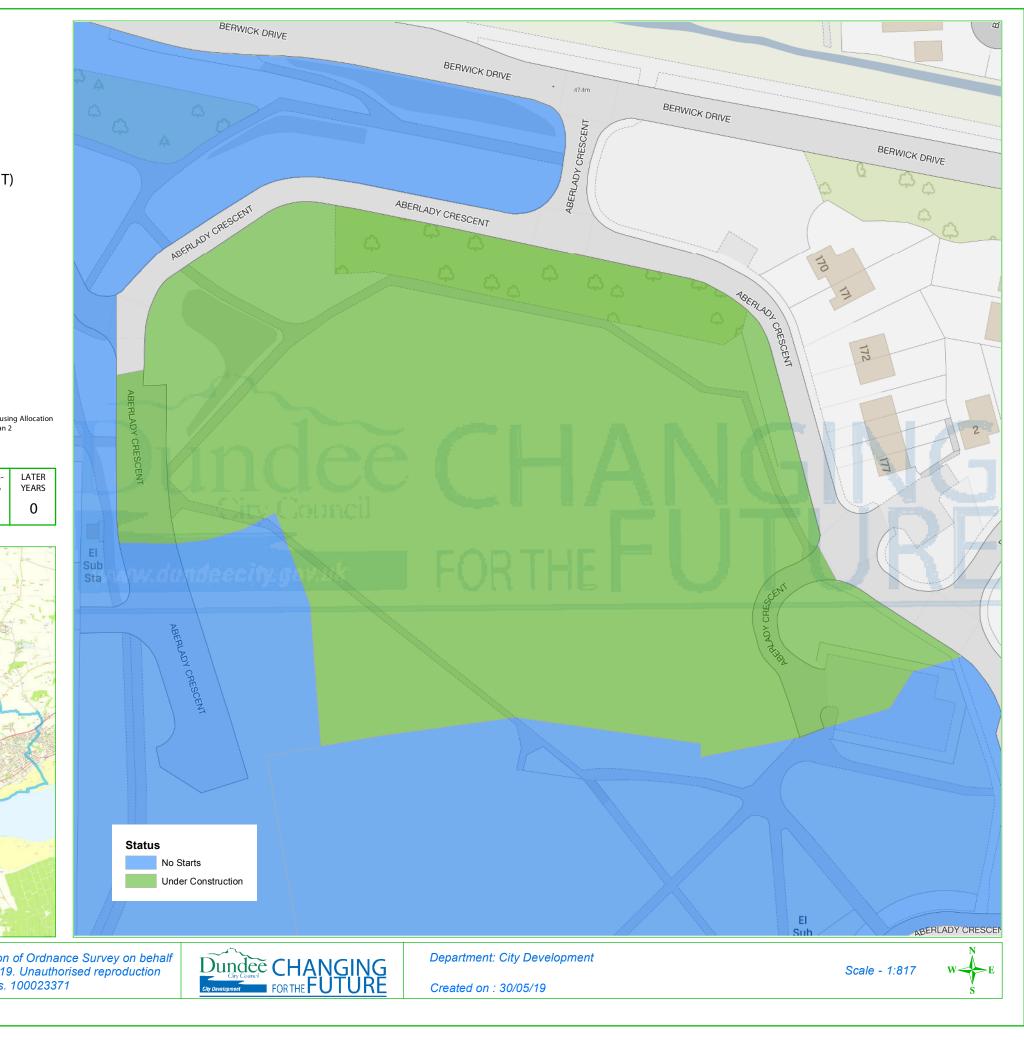

## **Dundee Housing Land Audit 2019**

| Site Reference No : | 200504            |                                                                                                                           |
|---------------------|-------------------|---------------------------------------------------------------------------------------------------------------------------|
| LDP1 Reference :    | H16               |                                                                                                                           |
| LDP2 Reference :    | H32               |                                                                                                                           |
| Site Name :         | SITE 1, WHITFIELD | (ABERLADY CRESCENT)                                                                                                       |
| Owner/Developer :   | DJ LAING          |                                                                                                                           |
| Status :            | CONS              |                                                                                                                           |
| Area (ha) :         | 1.45              |                                                                                                                           |
| Capacity :          | 26                |                                                                                                                           |
| Units To Build :    | 26                |                                                                                                                           |
| Greenfield :        | Ν                 |                                                                                                                           |
| Effective :         | Υ                 |                                                                                                                           |
| Constrained :       | Ν                 | Status                                                                                                                    |
|                     |                   | H = Dundee Local Development Plan Housin<br>ALDP = Allocated Local Development Plan 2<br>DEPC = Detailed Planning Consent |

CONS = Under Construction

Housing Land Audit base date 31 March 2019

| Brogramma (2010-2026) | 2019- | 2020- | 2021- | 2022- | 2023- | 2024- | 2025- | LATER |
|-----------------------|-------|-------|-------|-------|-------|-------|-------|-------|
|                       | 2020  | 2021  | 2022  | 2023  | 2024  | 2025  | 2026  | YEARS |
| Programme (2019-2026) | 0     | 0     | 0     | 0     | 7     | 8     | 0     | 0     |

This map is reproduced from Ordnance Survey material with the permission of Ordnance Survey on behalf of the Controller of Her Majesty's Stationery Office © Crown Copyright. 2019. Unauthorised reproduction infringes Crown copyright and may lead to prosecution or civil proceedings. 100023371