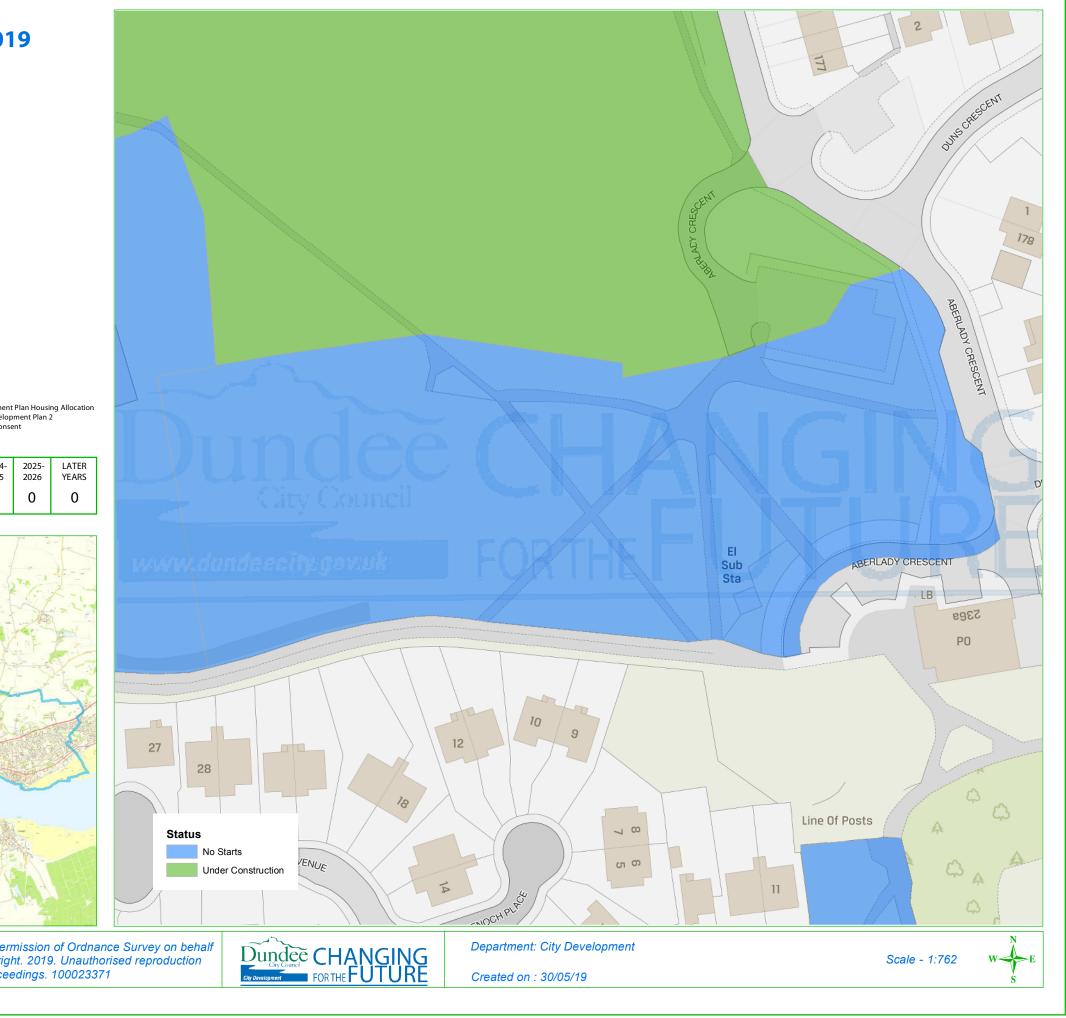

## **Dundee Housing Land Audit 2019**

| Site Reference No : | 200504                    |
|---------------------|---------------------------|
| LDP1 Reference :    | H16                       |
| LDP2 Reference :    | H32                       |
| Site Name :         | SITE 1, WHITFIELD (SOUTH) |
| Owner/Developer :   | DJ LAING                  |
| Status :            | DEPC                      |
| Area (ha) :         | 0.90                      |
| Capacity :          | 25                        |
| Units To Build :    | 25                        |
| Greenfield :        | Ν                         |
| Effective :         | Υ                         |
| Constrained :       | N Status                  |

H = Dundee Local Development Plan Housing Allocation ALDP = Allocated Local Development Plan 2 DEPC = Detailed Planning Consent CONS = Under Construction

Housing Land Audit base date 31 March 2019

| Programme (2019-2026) | 2019-<br>2020 | 2020-<br>2021 | 2021-<br>2022 | 2022-<br>2023 | 2023-<br>2024 | 2024-<br>2025 | 2025-<br>2026 | LATER<br>YEARS |
|-----------------------|---------------|---------------|---------------|---------------|---------------|---------------|---------------|----------------|
|                       | 0             | 0             | 10            | 15            | 0             | 0             | 0             | 0              |

This map is reproduced from Ordnance Survey material with the permission of Ordnance Survey on behalf of the Controller of Her Majesty's Stationery Office © Crown Copyright. 2019. Unauthorised reproduction infringes Crown copyright and may lead to prosecution or civil proceedings. 100023371