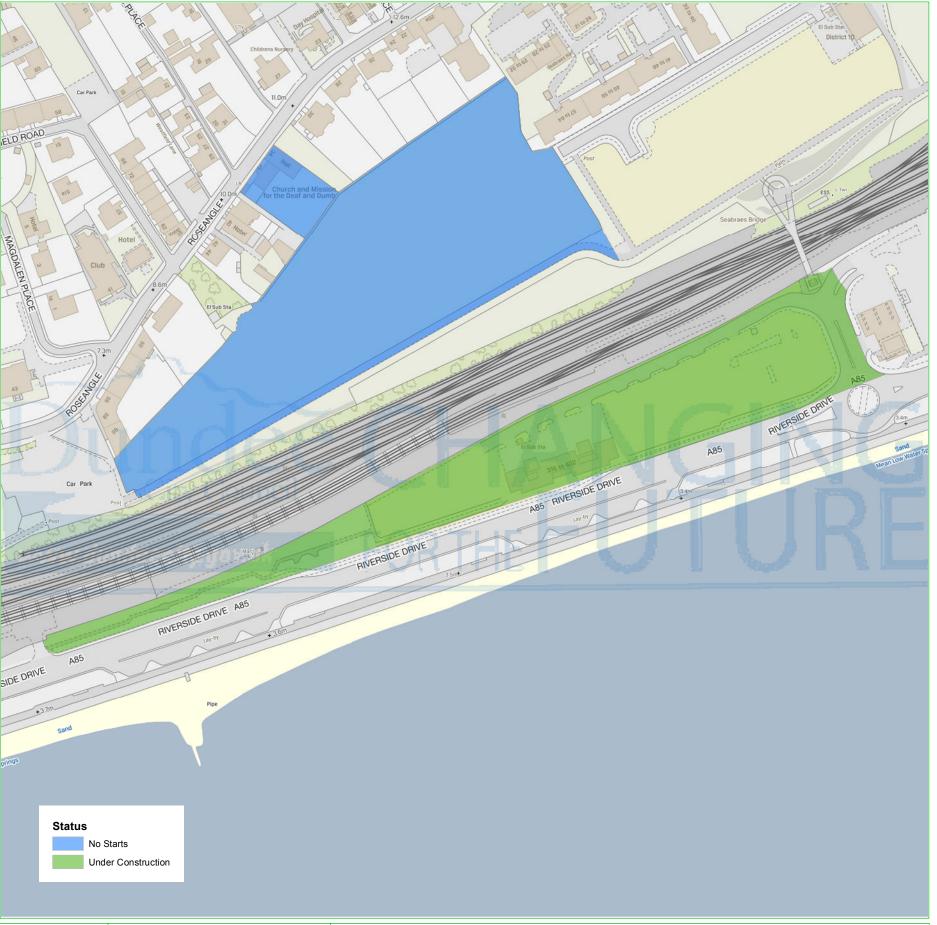

## **Dundee Housing Land Audit 2019**

Site Reference No: 200611

LDP1 Reference: LDP2 Reference:

Site Name : FORMER HOMEBASE, RIVERSIDE DRIVE

Owner/Developer: H&H
Status: CONS
Area (ha): 1.68
Capacity: 202
Units To Build: 157
Greenfield: N
Effective: Y

Status

H = Dundee Local Development Plan Housing Allocation ALDP = Allocated Local Development Plan 2 DEPC = Detailed Planning Consent

Housing Land Audit base date 31 March 2019

Constrained:

| Programme (2019-2026) | 2019-<br>2020 | 2020-<br>2021 | 2021-<br>2022 | 2022-<br>2023 | 2023-<br>2024 | 2024-<br>2025 | 2025-<br>2026 | LATER<br>YEARS |
|-----------------------|---------------|---------------|---------------|---------------|---------------|---------------|---------------|----------------|
|                       | 45            | 51            | 61            | 0             | 0             | 0             | 0             | 0              |