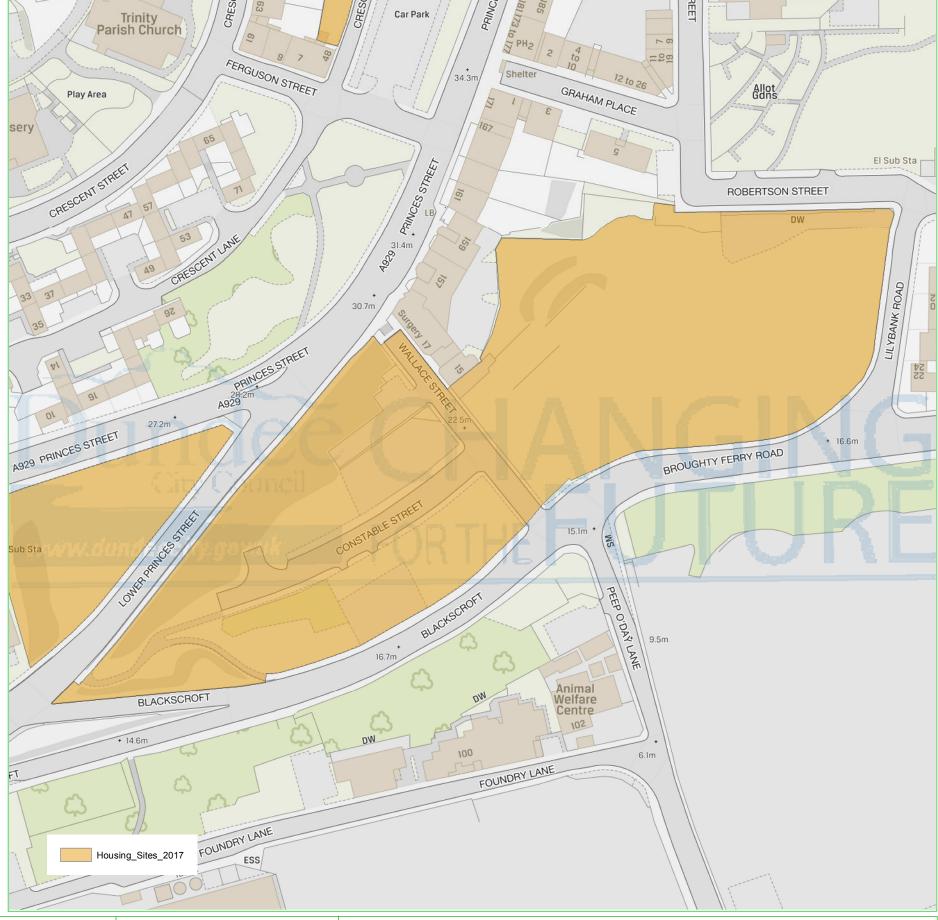

## **Dundee Housing Land Audit 2019**

Site Reference No: 200723

LDP1 Reference : LDP2 Reference :

Site Name: WALLACE CRAIGIE WORKS

Owner/Developer:

Status:

Area (ha): 1.57

Capacity: 26

This map is reproduced from Ordnance Survey material with the permission of Ordnance Survey on behalf of the Controller of Her Majesty's Stationery Office © Crown Copyright. 2019. Unauthorised reproduction infringes Crown copyright and may lead to prosecution or civil proceedings. 100023371

Department: City Development

Created on: 30/05/19

Scale - 1:1,186