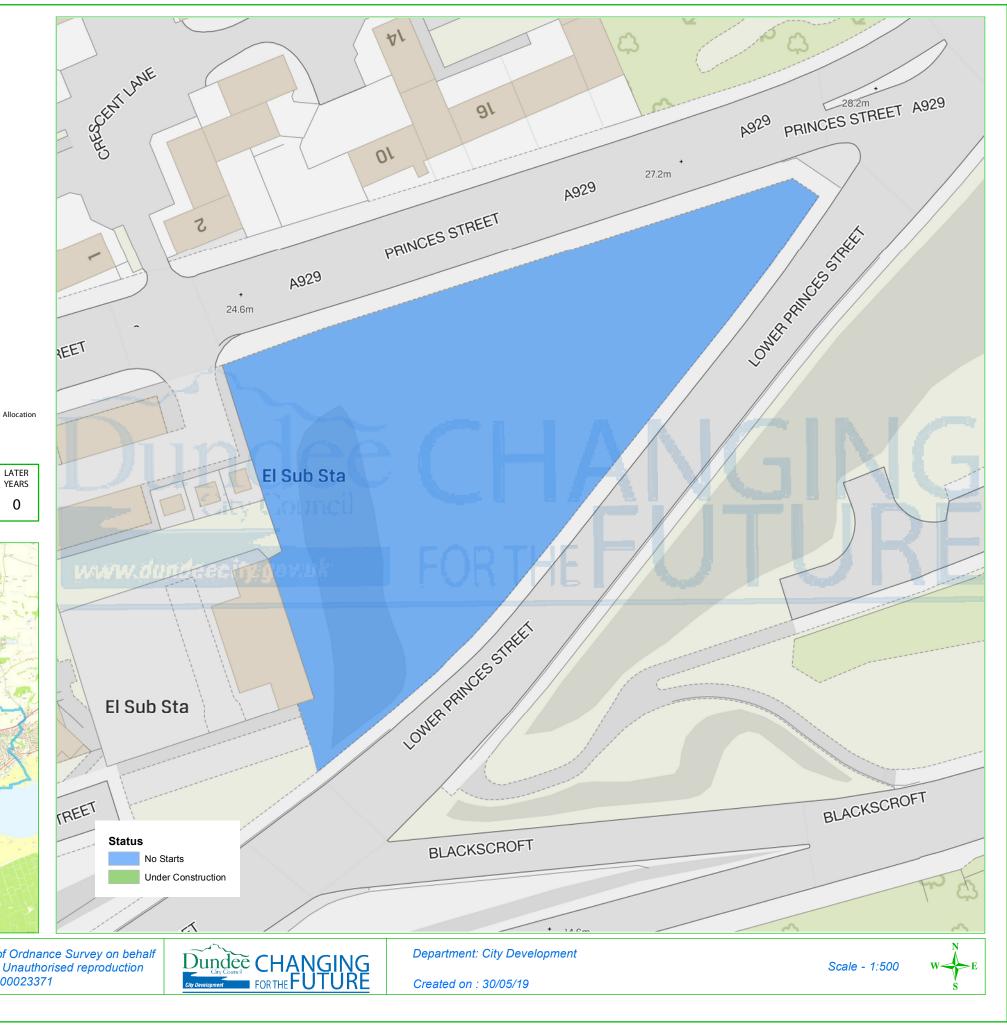

## **Dundee Housing Land Audit 2019**

| Site Reference No : | 200728           |                |
|---------------------|------------------|----------------|
| LDP1 Reference :    | H19              |                |
| LDP2 Reference :    | H18              |                |
| Site Name :         | PRINCES STREET P | HASE 2         |
| Owner/Developer :   | DCC              |                |
| Status :            | ALDP             |                |
| Area (ha) :         | 0.26             |                |
| Capacity :          | 20               |                |
| Units To Build :    | 20               |                |
| Greenfield :        | Ν                |                |
| Effective :         | Υ                |                |
| Constrained :       | Ν                | Status         |
|                     |                  | LI – Dundaa Li |

H = Dundee Local Development Plan Housing Allocation ALDP = Allocated Local Development Plan 2 DEPC = Detailed Planning Consent CONS = Under Construction

Housing Land Audit base date 31 March 2019

| Bragramma (2010-2026) | 2019- | 2020- | 2021- | 2022- | 2023- | 2024- | 2025- | LATER |
|-----------------------|-------|-------|-------|-------|-------|-------|-------|-------|
|                       | 2020  | 2021  | 2022  | 2023  | 2024  | 2025  | 2026  | YEARS |
| Programme (2019-2026) | 0     | 0     | 0     | 0     | 20    | 0     | 0     | 0     |

This map is reproduced from Ordnance Survey material with the permission of Ordnance Survey on behalf of the Controller of Her Majesty's Stationery Office © Crown Copyright. 2019. Unauthorised reproduction infringes Crown copyright and may lead to prosecution or civil proceedings. 100023371