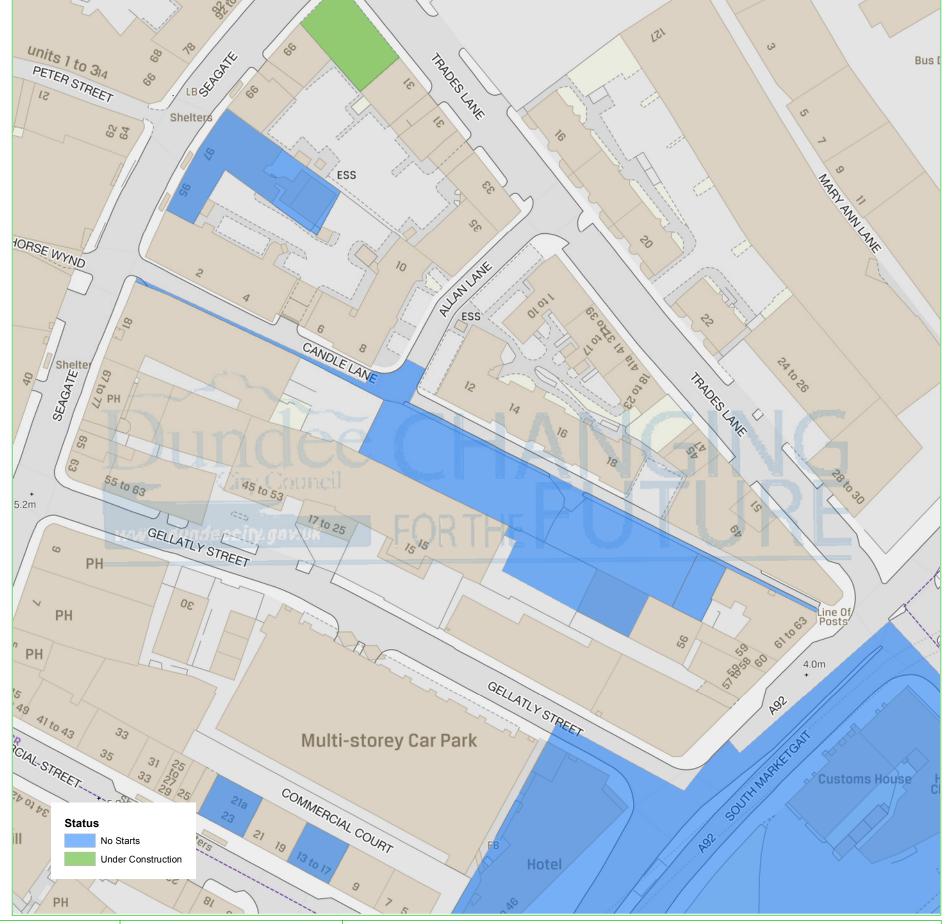

## **Dundee Housing Land Audit 2019**

Site Reference No: 200902

LDP1 Reference : LDP2 Reference :

Site Name : CANDLE LANE
Owner/Developer : HILLCREST HA

Status: DEPC

Area (ha): 0.23

Capacity: 24

Units To Build: 24

Greenfield: N

Effective: Y

Constrained: N

Status

CONS = Under Construction

H = Dundee Local Development Plan Housing Allocation ALDP = Allocated Local Development Plan 2 DEPC = Detailed Planning Consent

Housing Land Audit base date 31 March 2019

This map is reproduced from Ordnance Survey material with the permission of Ordnance Survey on behalf of the Controller of Her Majesty's Stationery Office © Crown Copyright. 2019. Unauthorised reproduction infringes Crown copyright and may lead to prosecution or civil proceedings. 100023371