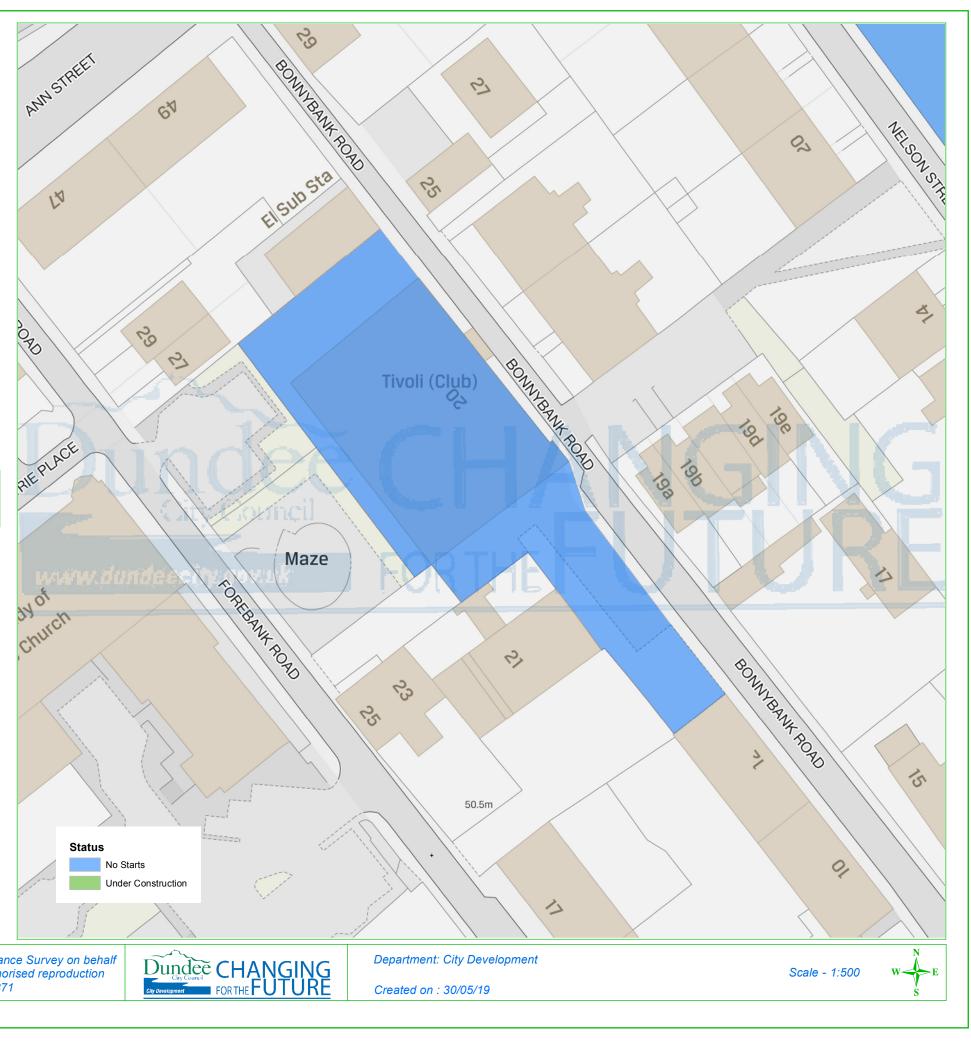

## **Dundee Housing Land Audit 2019**

| Site Reference No : | 200908           |
|---------------------|------------------|
| LDP1 Reference :    |                  |
| LDP2 Reference :    |                  |
| Site Name :         | BONNYBANK ROAD   |
| Owner/Developer :   | TIVOLI           |
| Status :            | DEPC             |
| Area (ha) :         | 0.1              |
| Capacity :          | 8                |
| Units To Build :    | 8                |
| Greenfield :        | Ν                |
| Effective :         | Y                |
| Constrained :       | N <sub>Sta</sub> |
|                     |                  |