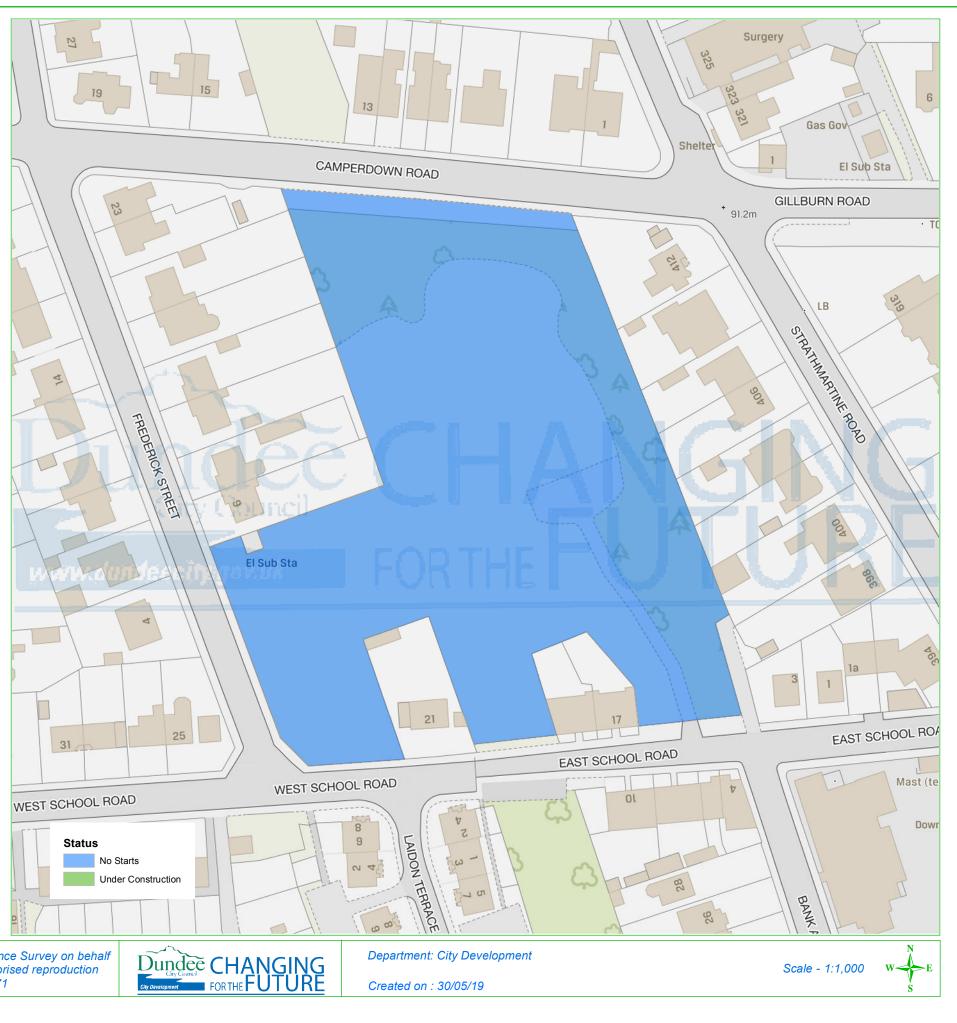

## **Dundee Housing Land Audit 2019**

| Site Reference No : | 200909              |
|---------------------|---------------------|
| LDP1 Reference :    | H28                 |
| LDP2 Reference :    | H11                 |
| Site Name :         | FORMER DOWNFIELD PS |
| Owner/Developer :   | H&H                 |
| Status :            | ALDP                |
| Area (ha) :         | 1.23                |
| Capacity :          | 25                  |
| Units To Build :    | 25                  |
| Greenfield :        | Ν                   |
| Effective :         | Y                   |
| Constrained :       | N Status            |
|                     |                     |

This map is reproduced from Ordnance Survey material with the permission of Ordnance Survey on behalf of the Controller of Her Majesty's Stationery Office © Crown Copyright. 2019. Unauthorised reproduction infringes Crown copyright and may lead to prosecution or civil proceedings. 100023371