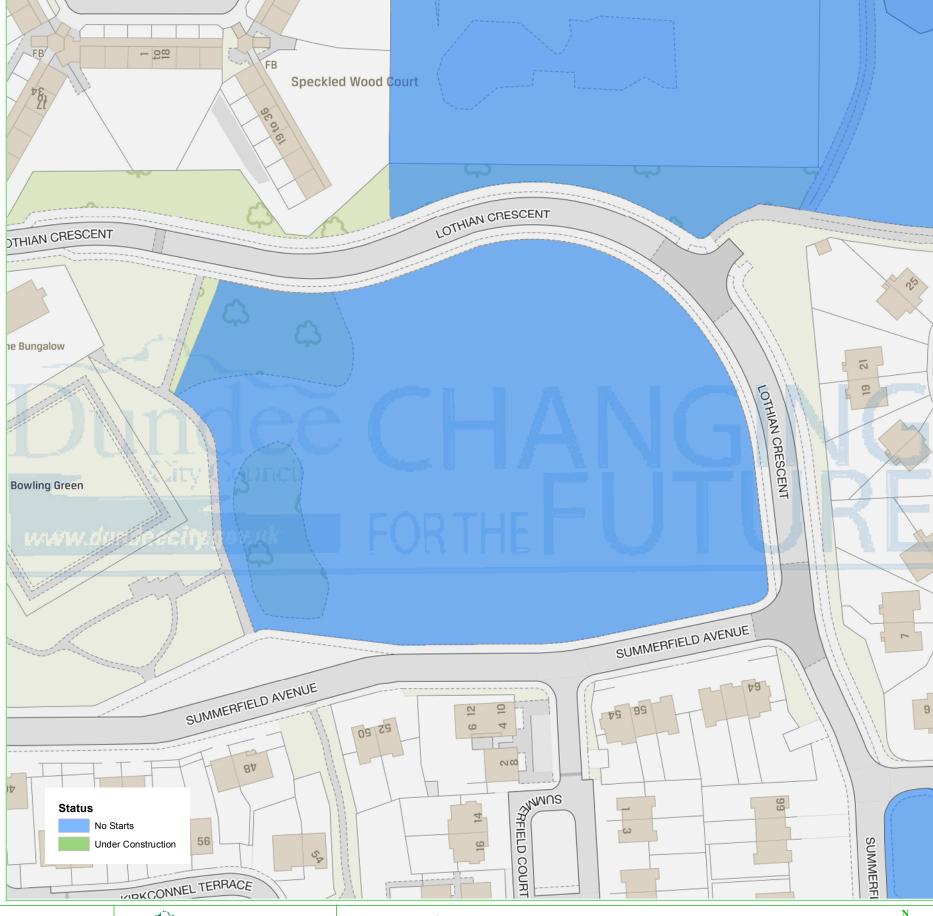

## **Dundee Housing Land Audit 2019**

Site Reference No: 201008

LDP1 Reference: H32 LDP2 Reference: H31

Site Name: SITE 3, WHITFIELD

28

Owner/Developer: DCC
Status: ALDP
Area (ha): 1.34
Capacity: 28

Greenfield: N Effective: Y

Units To Build:

Constrained: N

Status

CONS = Under Construction

H = Dundee Local Development Plan Housing Allocation ALDP = Allocated Local Development Plan 2 DEPC = Detailed Planning Consent

Housing Land Audit base date 31 March 2019

| Programme (2019-2026) | 2019-<br>2020 | 2020-<br>2021 | 2021-<br>2022 | 2022-<br>2023 | 2023-<br>2024 | 2024-<br>2025 | 2025-<br>2026 | LATER<br>YEARS |
|-----------------------|---------------|---------------|---------------|---------------|---------------|---------------|---------------|----------------|
|                       | 0             | 0             | 0             | 0             | 10            | 18            | 30            | 0              |