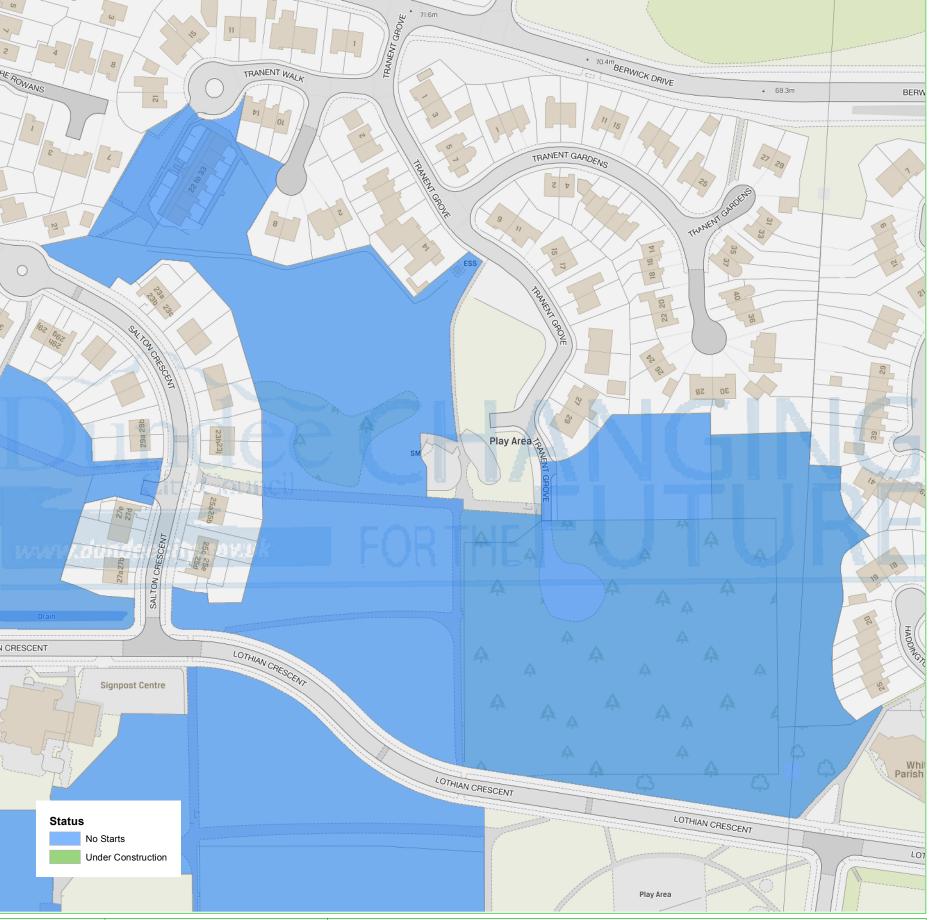

## **Dundee Housing Land Audit 2019**

Site Reference No: 201010

LDP1 Reference : H34 LDP2 Reference : H28

Site Name : SITE 6, WHITFIELD

Owner/Developer: DCC
Status: ALDP
Area (ha): 3.76
Capacity: 62
Units To Build: 62

Effective: Y
Constrained: N

Greenfield:

Housing Land Audit base date 31 March 2019

Status

CONS = Under Construction

H = Dundee Local Development Plan Housing Allocation ALDP = Allocated Local Development Plan 2 DEPC = Detailed Planning Consent

| Programme (2019-2026) | 2019-<br>2020 | 2020-<br>2021 | 2021-<br>2022 | 2022-<br>2023 | 2023-<br>2024 | 2024-<br>2025 | 2025-<br>2026 | LATER<br>YEARS |
|-----------------------|---------------|---------------|---------------|---------------|---------------|---------------|---------------|----------------|
|                       | 0             | 0             | 15            | 25            | 22            | 0             | 0             | 0              |

Department: City Development

Created on: 30/05/19

Scale - 1:1,474