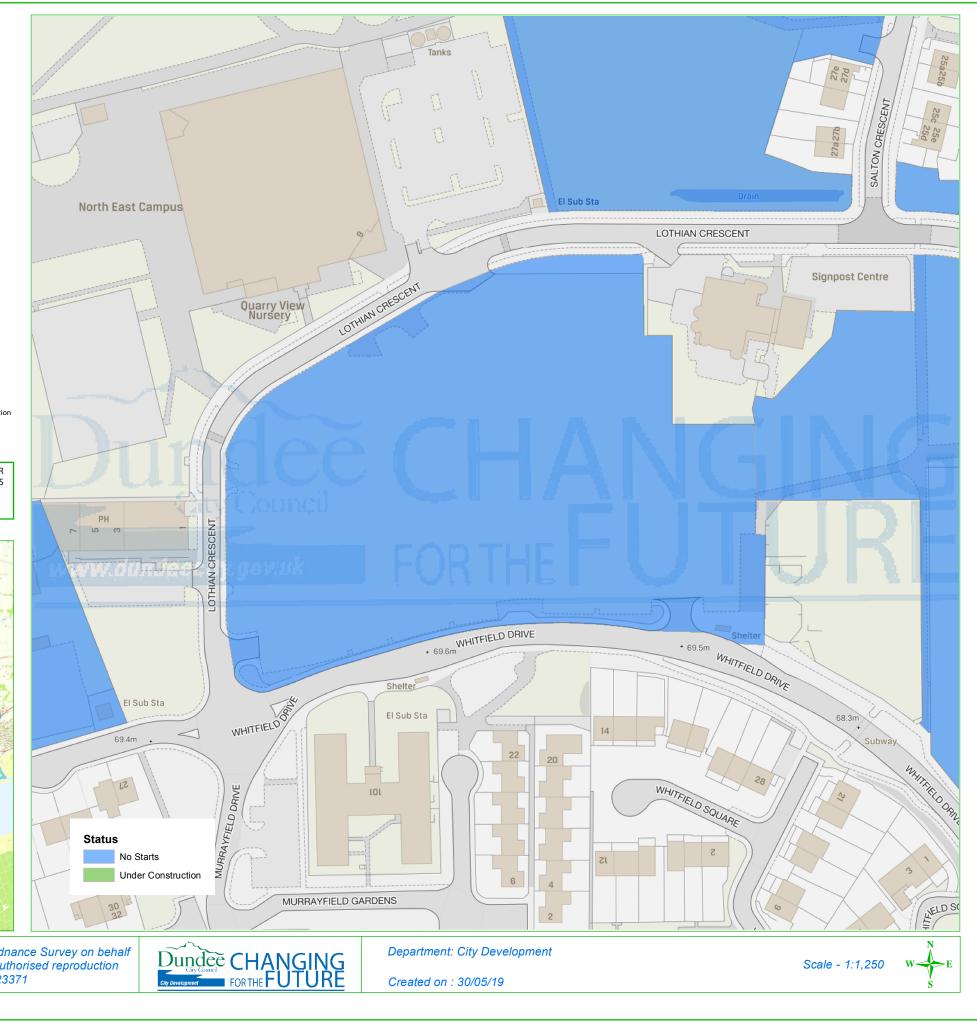

## **Dundee Housing Land Audit 2019**

| Site Reference No : | 201012            |
|---------------------|-------------------|
| LDP1 Reference :    | H36               |
| LDP2 Reference :    | H25               |
| Site Name :         | SITE 8, WHITFIELD |
| Owner/Developer :   | DCC               |
| Status :            | ALDP              |
| Area (ha) :         | 1.83              |
| Capacity :          | 30                |
| Units To Build :    | 30                |
| Greenfield :        | Ν                 |
| Effective :         | Y                 |
| Constrained :       | Ν                 |
|                     |                   |

Status

This map is reproduced from Ordnance Survey material with the permission of Ordnance Survey on behalf of the Controller of Her Majesty's Stationery Office © Crown Copyright. 2019. Unauthorised reproduction infringes Crown copyright and may lead to prosecution or civil proceedings. 100023371