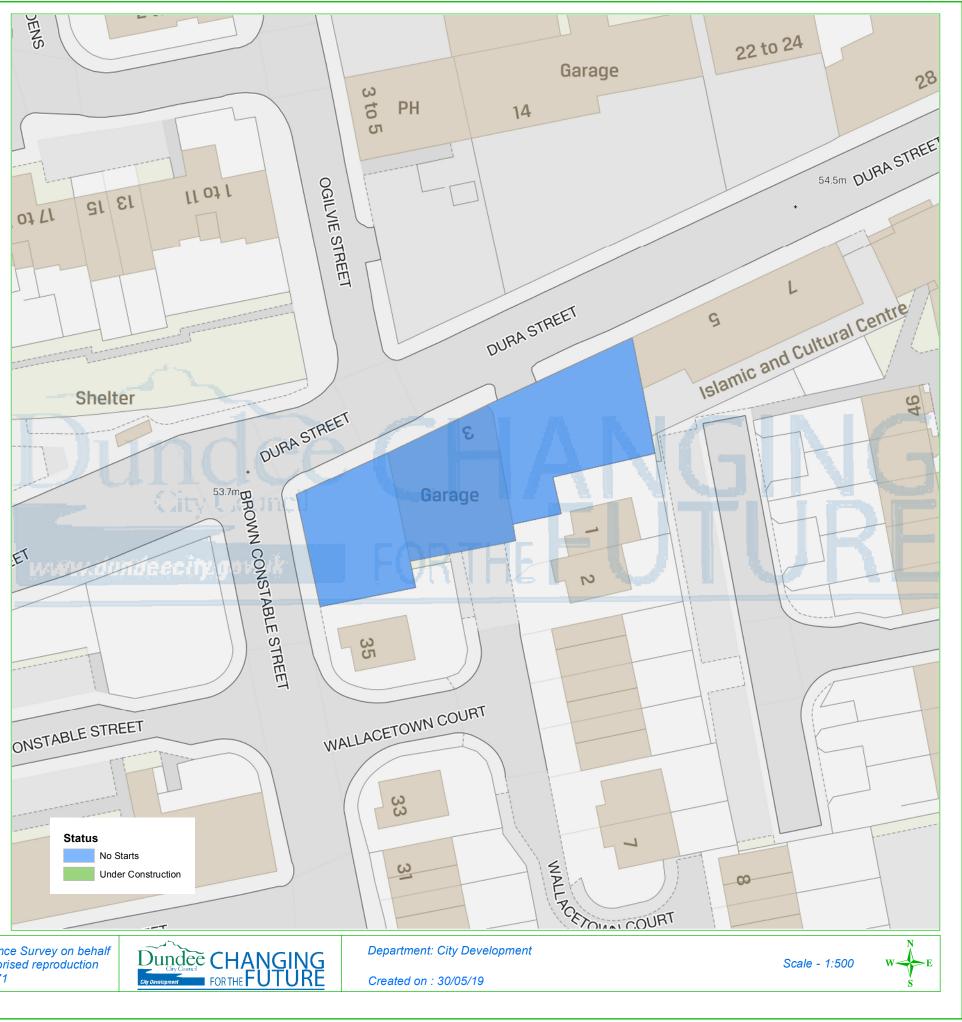

## **Dundee Housing Land Audit 2019**

| Site Reference No : | 201102      |  |  |
|---------------------|-------------|--|--|
| LDP1 Reference :    |             |  |  |
| LDP2 Reference :    |             |  |  |
| Site Name :         | DURA STREET |  |  |
| Owner/Developer :   | WHITTET LTD |  |  |
| Status :            | DEPC        |  |  |
| Area (ha) :         | 0.10        |  |  |
| Capacity :          | 30          |  |  |
| Units To Build :    | 30          |  |  |
| Greenfield :        | Ν           |  |  |
| Effective :         | Υ           |  |  |
| Constrained :       | Ν           |  |  |
|                     |             |  |  |

Status

This map is reproduced from Ordnance Survey material with the permission of Ordnance Survey on behalf of the Controller of Her Majesty's Stationery Office © Crown Copyright. 2019. Unauthorised reproduction infringes Crown copyright and may lead to prosecution or civil proceedings. 100023371