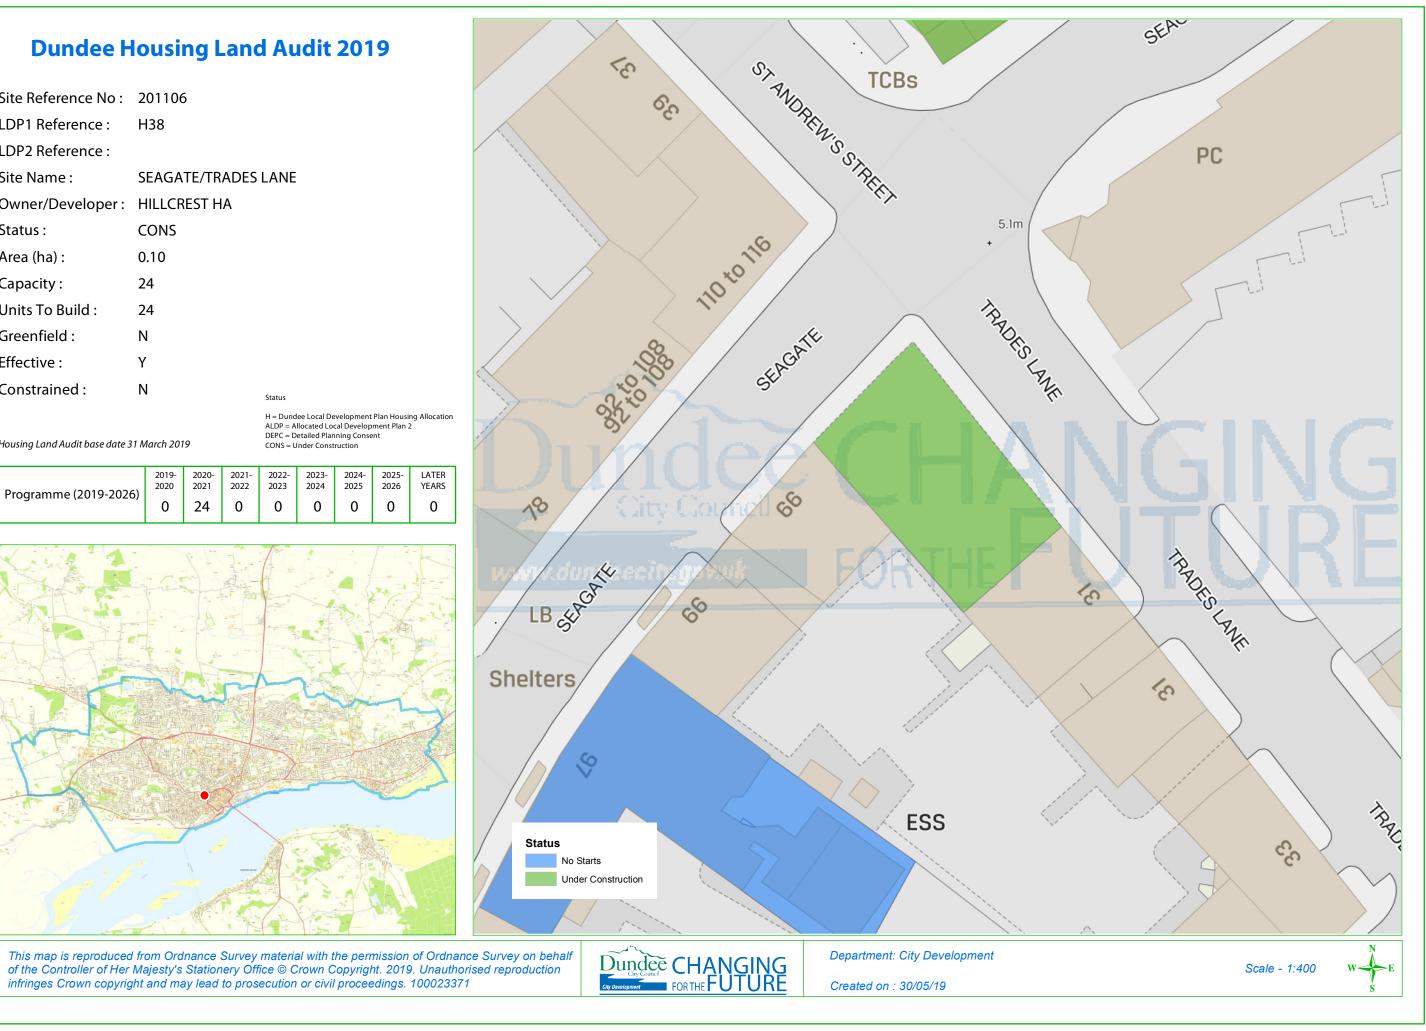

## **Dundee Housing Land Audit 2019**

| Site Reference No : | 201106              |
|---------------------|---------------------|
| LDP1 Reference :    | H38                 |
| LDP2 Reference :    |                     |
| Site Name :         | SEAGATE/TRADES LANE |
| Owner/Developer :   | HILLCREST HA        |
| Status :            | CONS                |
| Area (ha) :         | 0.10                |
| Capacity :          | 24                  |
| Units To Build :    | 24                  |
| Greenfield :        | Ν                   |
| Effective :         | Y                   |
| Constrained :       | N Status            |
|                     |                     |

H = Dundee Local Development Plan Housing Allocation ALDP = Allocated Local Development Plan 2 DEPC = Detailed Planning Consent

CONS = Under Construction

| Housing Land Audit base date 31 March 2019 |
|--------------------------------------------|
|--------------------------------------------|

| Programme (2019-2026) | 2019-<br>2020 | 2020-<br>2021 | 2021-<br>2022 | 2022-<br>2023 | 2023-<br>2024 | 2024-<br>2025 | 2025-<br>2026 | LATER<br>YEARS |
|-----------------------|---------------|---------------|---------------|---------------|---------------|---------------|---------------|----------------|
|                       | 0             | 24            | 0             | 0             | 0             | 0             | 0             | 0              |