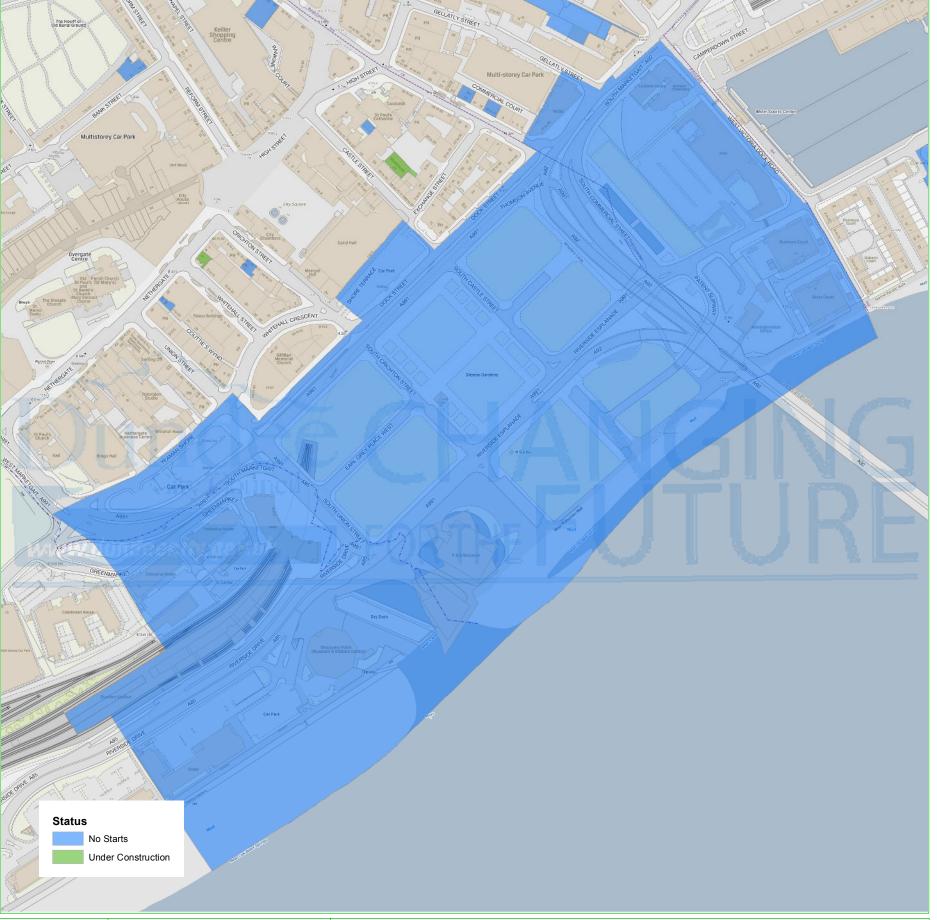

## **Dundee Housing Land Audit 2019**

Site Reference No: 201109

LDP1 Reference : H41

LDP2 Reference: H17

Site Name : CENTRAL WATERFRONT

Owner/Developer: DCC Status: ALDP

Area (ha): 23.07

Capacity: 171