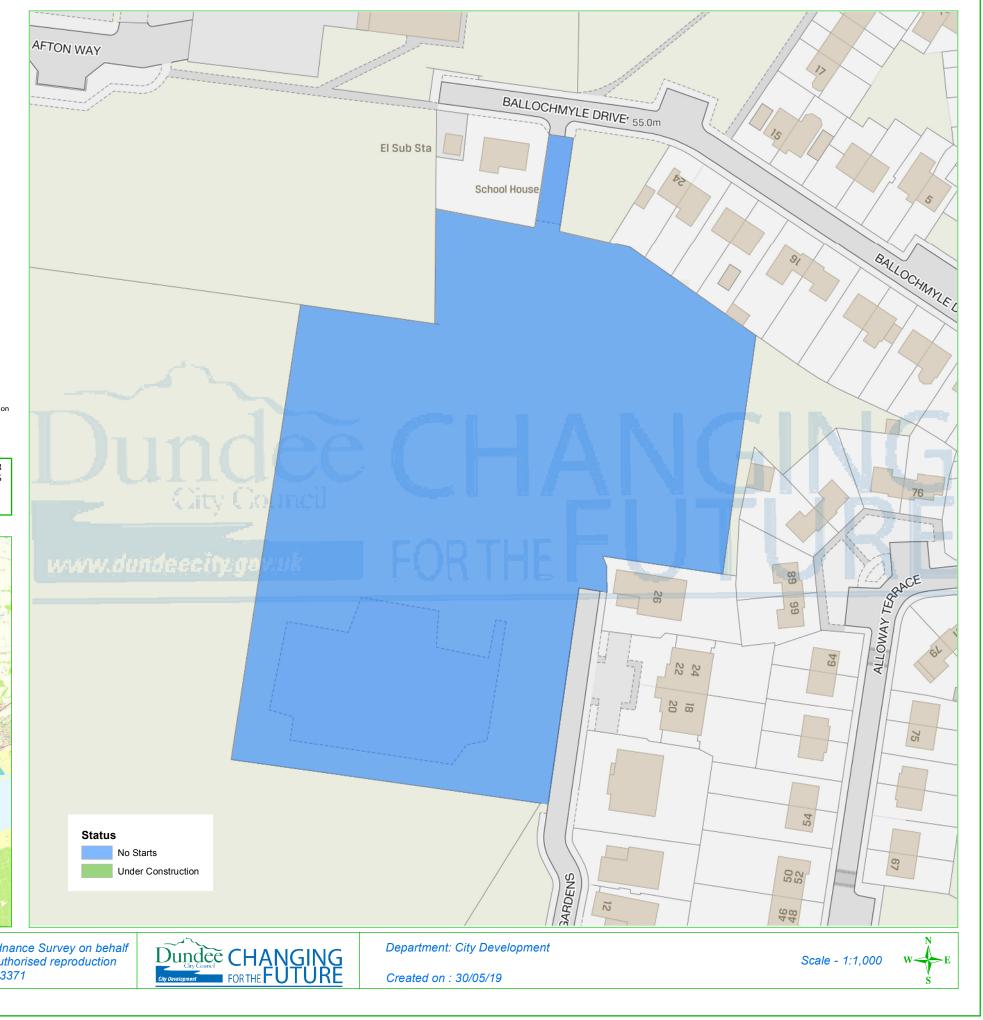

## **Dundee Housing Land Audit 2019**

| Site Reference No : | 201110             |
|---------------------|--------------------|
| LDP1 Reference :    | H42                |
| LDP2 Reference :    | H23                |
| Site Name :         | FORMER MOSSGIEL PS |
| Owner/Developer :   | DCC                |
| Status :            | ALDP               |
| Area (ha) :         | 1.45               |
| Capacity :          | 42                 |
| Units To Build :    | 42                 |
| Greenfield :        | Ν                  |
| Effective :         | Y                  |
| Constrained :       | N Status           |
|                     |                    |

This map is reproduced from Ordnance Survey material with the permission of Ordnance Survey on behalf of the Controller of Her Majesty's Stationery Office © Crown Copyright. 2019. Unauthorised reproduction infringes Crown copyright and may lead to prosecution or civil proceedings. 100023371