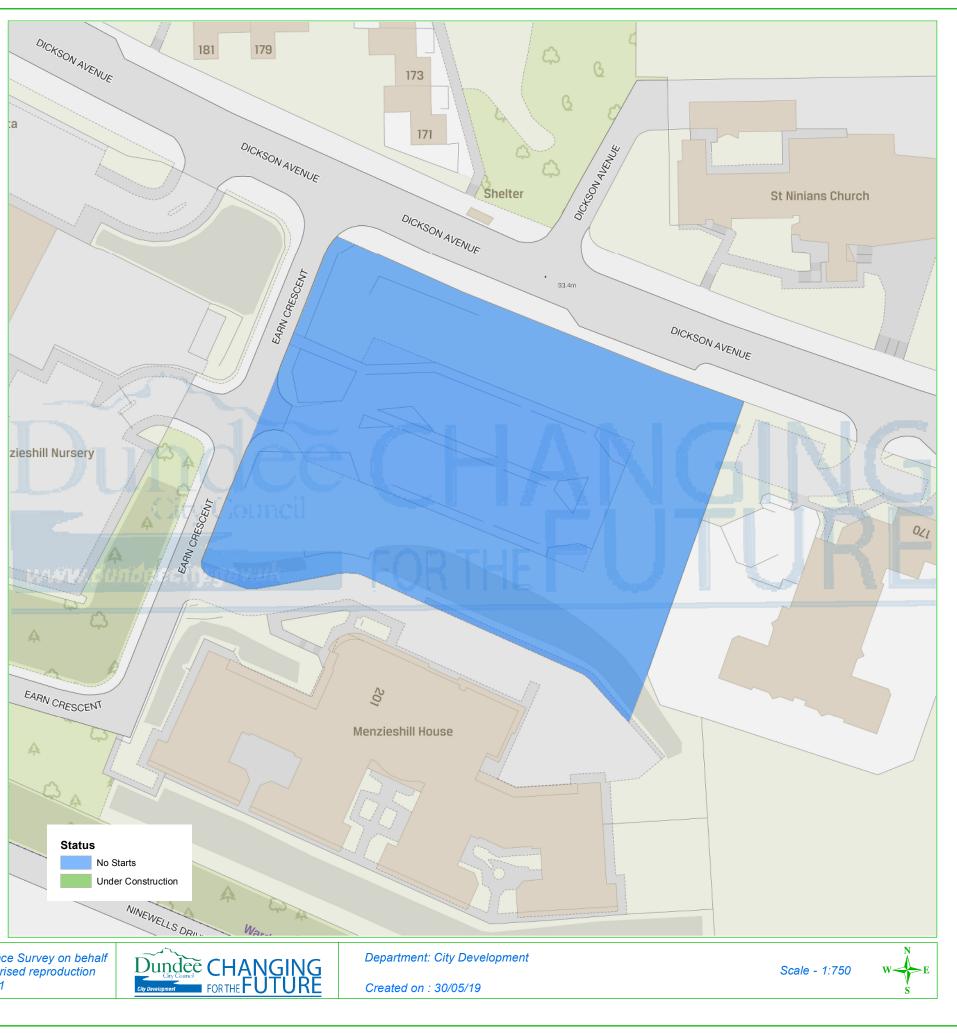

## **Dundee Housing Land Audit 2019**

| Site Reference No : | 201205          |                                                                                                      |
|---------------------|-----------------|------------------------------------------------------------------------------------------------------|
| LDP1 Reference :    | H43             |                                                                                                      |
| LDP2 Reference :    | H02             |                                                                                                      |
| Site Name :         | LAND AT EARN CR | ESCENT (SOUTH)                                                                                       |
| Owner/Developer :   | DCC             |                                                                                                      |
| Status :            | ALDP            |                                                                                                      |
| Area (ha) :         | 0.56            |                                                                                                      |
| Capacity :          | 20              |                                                                                                      |
| Units To Build :    | 20              |                                                                                                      |
| Greenfield :        | Ν               |                                                                                                      |
| Effective :         | Y               |                                                                                                      |
| Constrained :       | Ν               | Status                                                                                               |
|                     |                 | H = Dundee Local Development I<br>ALDP = Allocated Local Developr<br>DEPC = Detailed Planning Conser |

This map is reproduced from Ordnance Survey material with the permission of Ordnance Survey on behalf of the Controller of Her Majesty's Stationery Office © Crown Copyright. 2019. Unauthorised reproduction infringes Crown copyright and may lead to prosecution or civil proceedings. 100023371