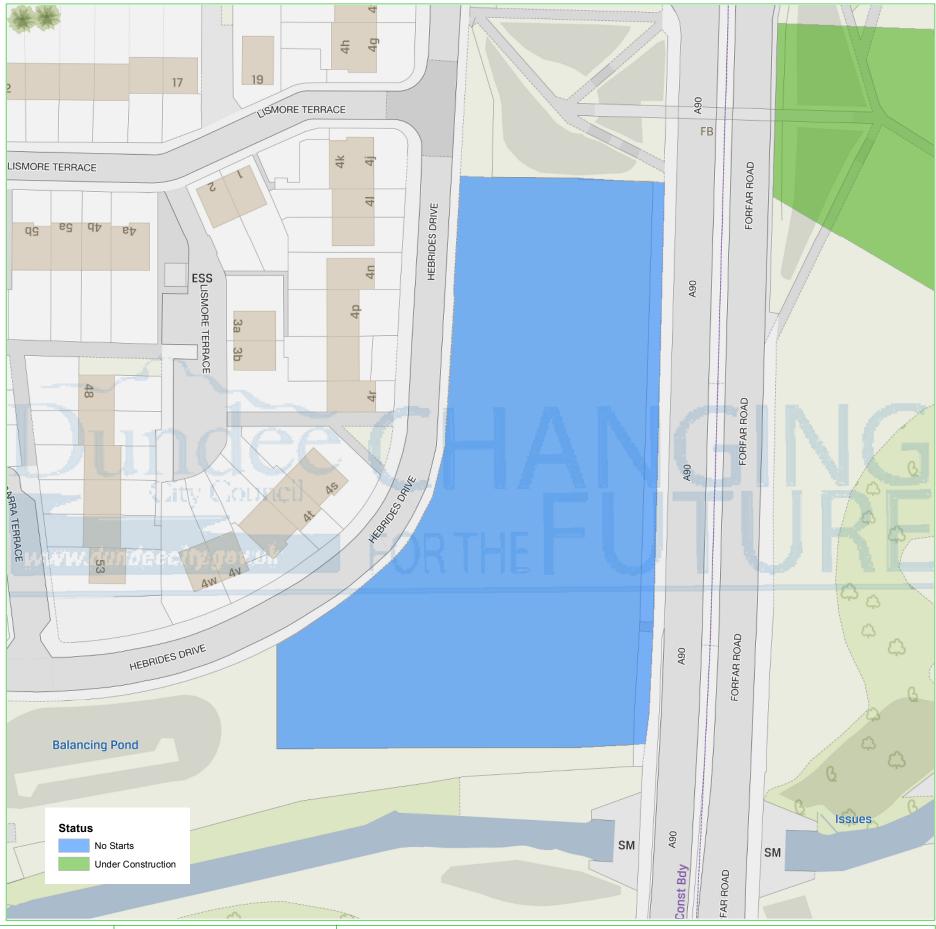

## **Dundee Housing Land Audit 2019**

Site Reference No: 201213
LDP1 Reference: H49
LDP2 Reference: H22

Site Name: LAND AT 5-10 HEBRIDES DRIVE

Owner/Developer: HOME SCOTLAND

Status: DEPC
Area (ha): 0.58
Capacity: 25
Units To Build: 25
Greenfield: N

| Programme (2019-2026) | 2019-<br>2020 | 2020-<br>2021 | 2021-<br>2022 | 2022-<br>2023 | 2023-<br>2024 | 2024-<br>2025 | 2025-<br>2026 | LATER<br>YEARS |
|-----------------------|---------------|---------------|---------------|---------------|---------------|---------------|---------------|----------------|
|                       | 0             | 15            | 10            | 0             | 0             | 0             | 0             | 0              |