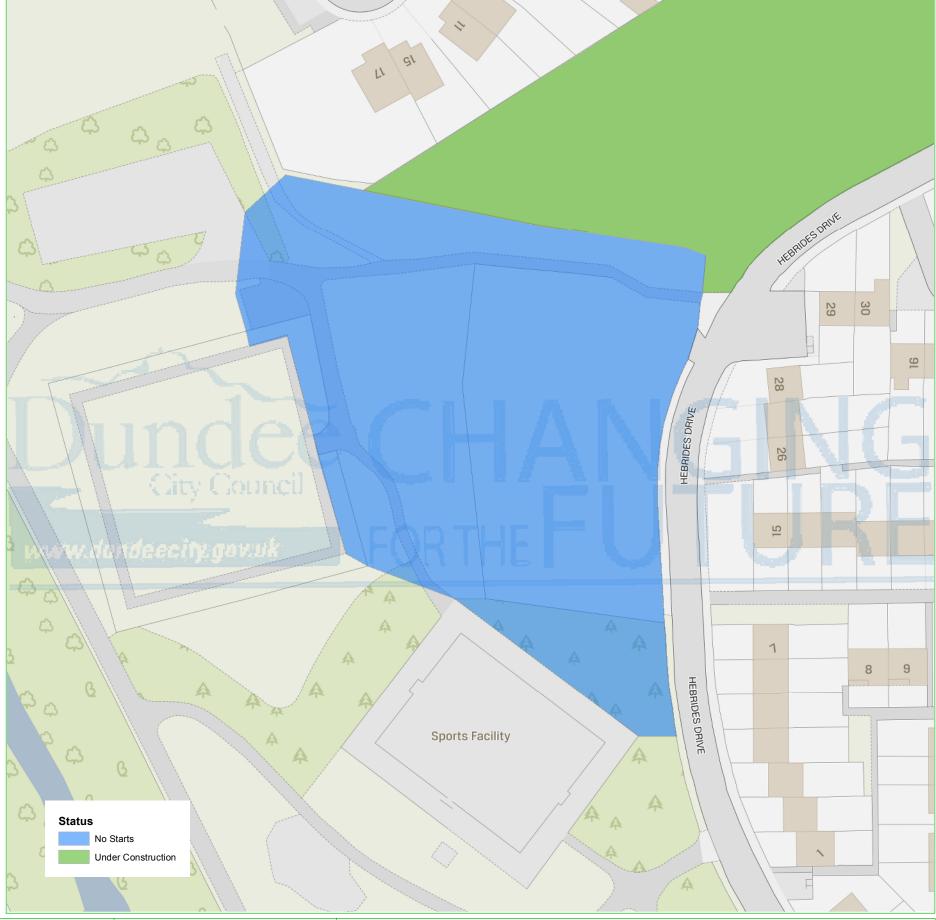

## **Dundee Housing Land Audit 2019**

Site Reference No: 201221 LDP1 Reference: H56

LDP2 Reference:

Site Name : LAND AT HEBRIDES DRIVE

H20

Owner/Developer: HOME SCOTLAND

Status: ALDP

Area (ha): 0.64

Capacity: 10

Units To Build: 10

Greenfield: N

Effective: Y

Constrained: N

Status

H = Dundee Local Development Plan Housing Allocation ALDP = Allocated Local Development Plan 2 DEPC = Detailed Planning Consent

Housing Land Audit base date 31 March 2019

| Programme (2019-2026) | 2019-<br>2020 | 2020-<br>2021 | 2021-<br>2022 | 2022-<br>2023 | 2023-<br>2024 | 2024-<br>2025 | 2025-<br>2026 | LATER<br>YEARS |
|-----------------------|---------------|---------------|---------------|---------------|---------------|---------------|---------------|----------------|
|                       | 0             | 0             | 0             | 10            | 0             | 0             | 0             | 0              |