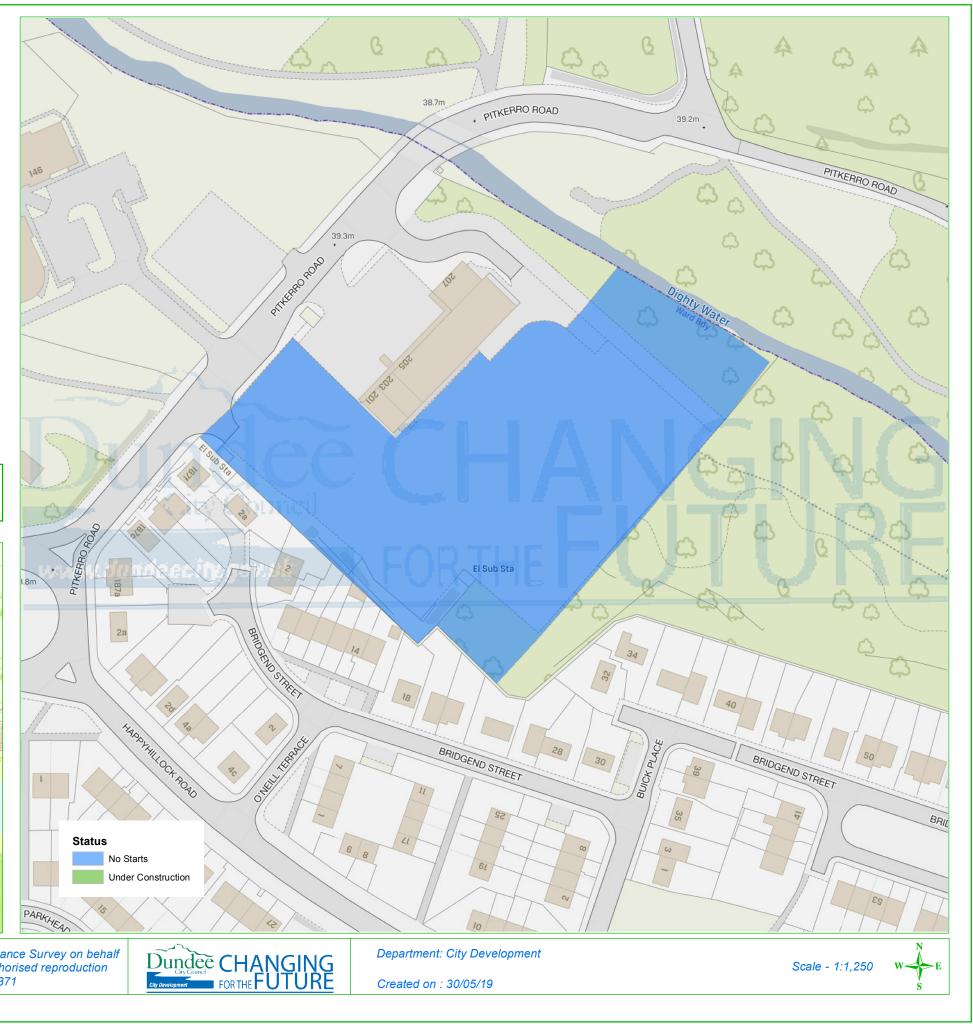

## **Dundee Housing Land Audit 2019**

| Site Reference No : | 201303                |
|---------------------|-----------------------|
| LDP1 Reference :    |                       |
| LDP2 Reference :    |                       |
| Site Name :         | 187-189 PITKERRO ROAD |
| Owner/Developer :   | CRUDEN/HOME SCOTLAND  |
| Status :            | DEPC                  |
| Area (ha) :         | 1.22                  |
| Capacity :          | 30                    |
| Units To Build :    | 30                    |
| Greenfield :        | Ν                     |
| Effective :         | Y                     |
| Constrained :       | N Status              |

LATER YEARS 2019-2020 2020-2021 2022-2023 2021-2022 2023-2024 2024-2025 2025-2026 0 15 15

0

This map is reproduced from Ordnance Survey material with the permission of Ordnance Survey on behalf of the Controller of Her Majesty's Stationery Office © Crown Copyright. 2019. Unauthorised reproduction infringes Crown copyright and may lead to prosecution or civil proceedings. 100023371