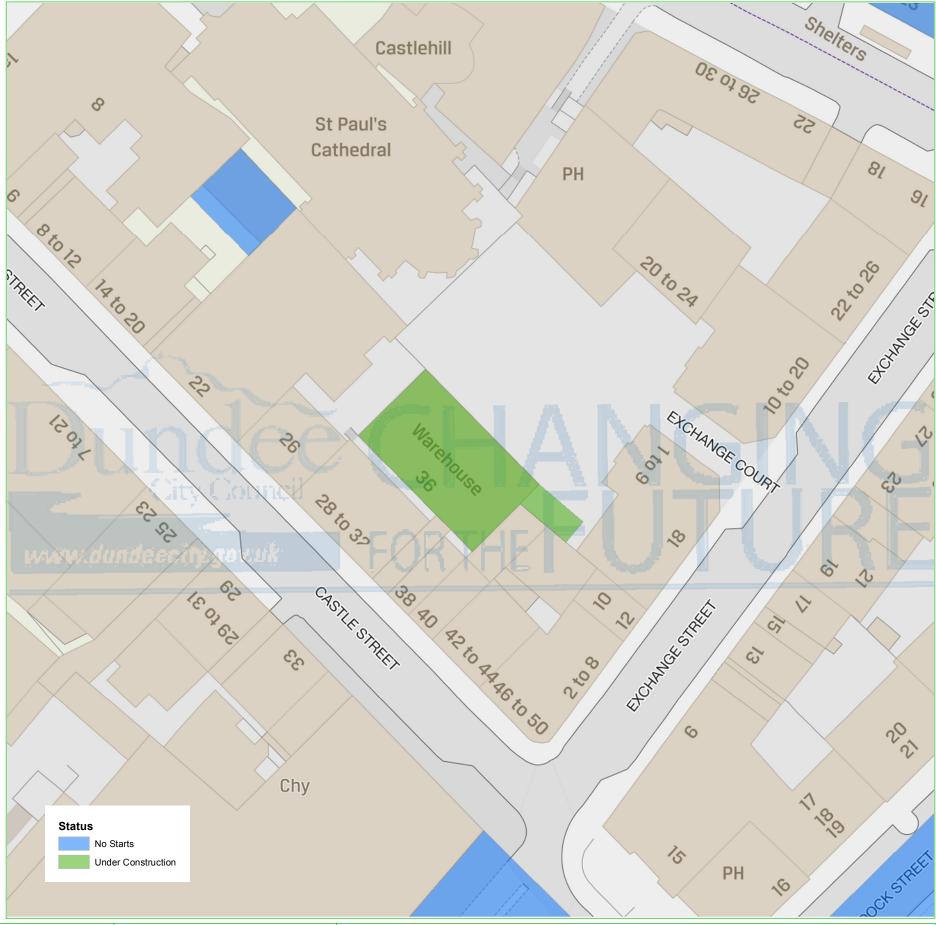

## **Dundee Housing Land Audit 2019**

Site Reference No: 201412

LDP1 Reference : LDP2 Reference :

Site Name: 36 CASTLE STREET

Owner/Developer: BLUE SPARK (DUNDEE) LTD

Status: CONS
Area (ha): 0.10
Capacity: 8
Units To Build: 8
Greenfield: N
Effective: Y

This map is reproduced from Ordnance Survey material with the permission of Ordnance Survey on behalf of the Controller of Her Majesty's Stationery Office © Crown Copyright. 2019. Unauthorised reproduction infringes Crown copyright and may lead to prosecution or civil proceedings. 100023371