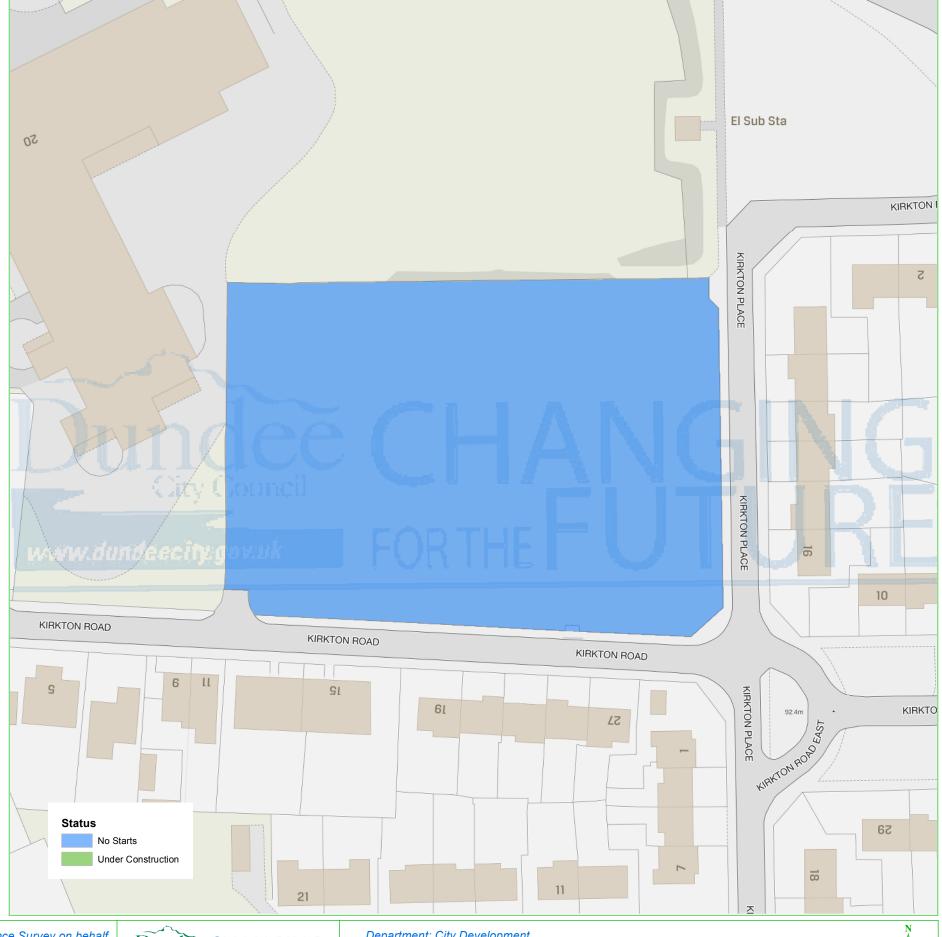

## **Dundee Housing Land Audit 2019**

Site Reference No: 201415

LDP1 Reference: H67 LDP2 Reference: H12

FORMER ST COLUMBA'S PS Site Name:

Ν

Owner/Developer: H&H Status: ALDP Area (ha): 0.66 Capacity: 21

Units To Build: 21 Greenfield:

This map is reproduced from Ordnance Survey material with the permission of Ordnance Survey on behalf of the Controller of Her Majesty's Stationery Office © Crown Copyright. 2019. Unauthorised reproduction infringes Crown copyright and may lead to prosecution or civil proceedings. 100023371

Department: City Development

Created on: 30/05/19