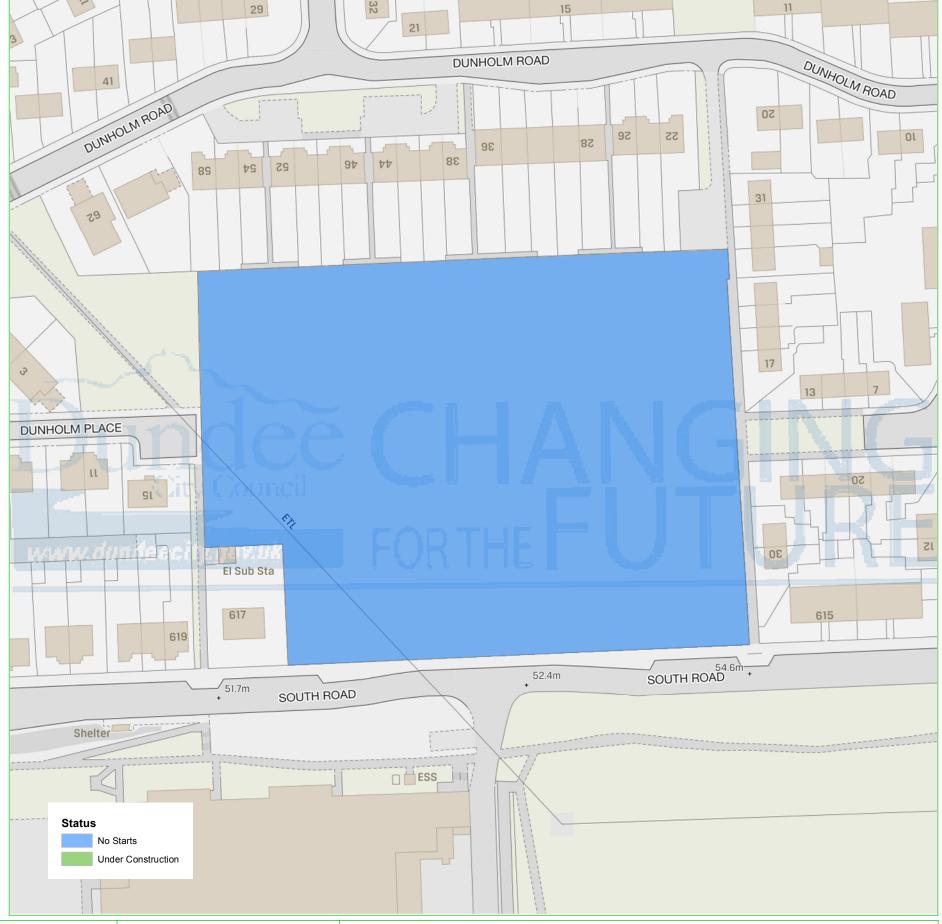

## **Dundee Housing Land Audit 2019**

Site Reference No: 201416 LDP1 Reference: H65

LDP2 Reference: H01

FORMER CHARLESTON PS Site Name:

Owner/Developer: ABERTAY HS

DEPC Status: Area (ha): 1.42

Capacity: 43

Units To Build: 43 Greenfield:

Effective:

Constrained: Ν

CONS = Under Construction

H = Dundee Local Development Plan Housing Allocation ALDP = Allocated Local Development Plan 2
DEPC = Detailed Planning Consent

Housing Land Audit base date 31 March 2019

| Programme (2019-2026) | 2019-<br>2020 | 2020-<br>2021 | 2021-<br>2022 | 2022-<br>2023 | 2023-<br>2024 | 2024-<br>2025 | 2025-<br>2026 | LATER<br>YEARS |
|-----------------------|---------------|---------------|---------------|---------------|---------------|---------------|---------------|----------------|
|                       | 0             | 43            | 0             | 0             | 0             | 0             | 0             | 0              |