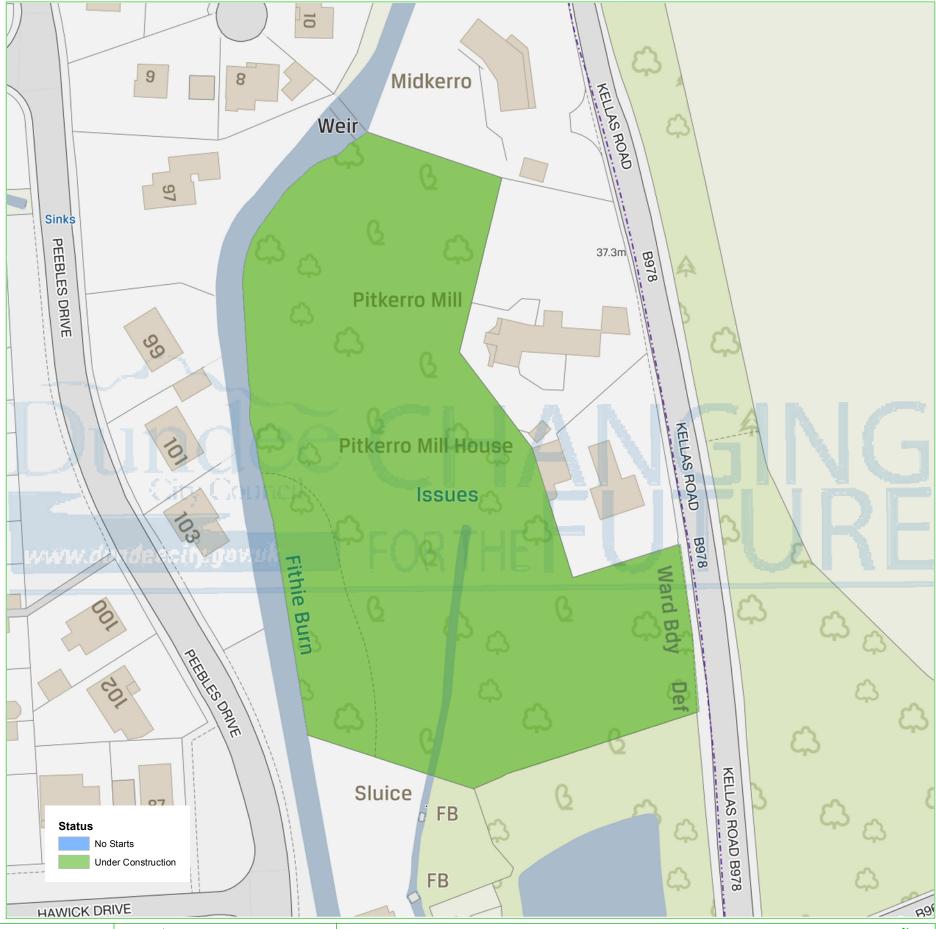

## **Dundee Housing Land Audit 2019**

Site Reference No: 201423 LDP1 Reference :

LDP2 Reference:

PITKERRO MILL Site Name:

Owner/Developer: SOUTH TAY (DUNDEE) LTD

Status: CONS Area (ha): 1.00 Capacity: Units To Build: Greenfield: Effective: Constrained: Ν

This map is reproduced from Ordnance Survey material with the permission of Ordnance Survey on behalf of the Controller of Her Majesty's Stationery Office © Crown Copyright. 2019. Unauthorised reproduction infringes Crown copyright and may lead to prosecution or civil proceedings. 100023371