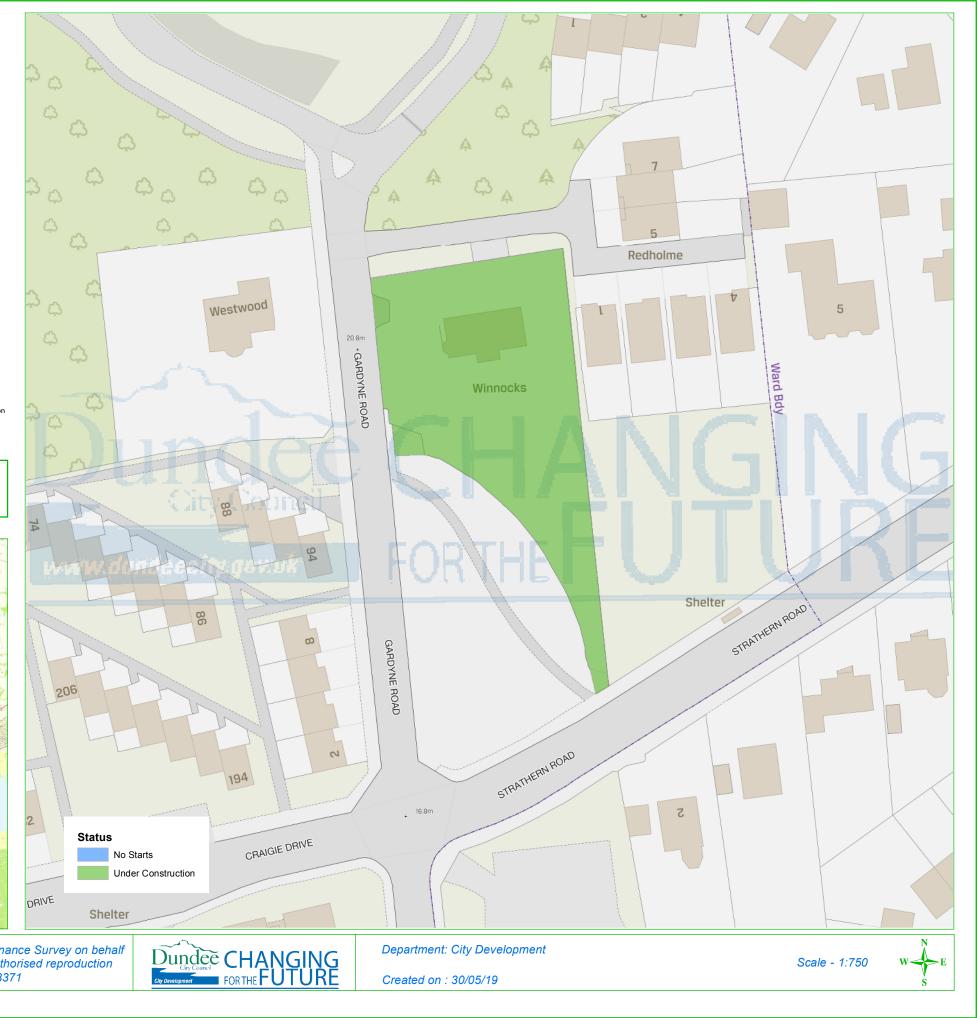

## **Dundee Housing Land Audit 2019**

| Site Reference No : | 201601       |
|---------------------|--------------|
| LDP1 Reference :    |              |
| LDP2 Reference :    |              |
| Site Name :         | GARDYNE ROAD |
| Owner/Developer :   | PRIVATE      |
| Status :            | CONS         |
| Area (ha) :         | 0.20         |
| Capacity :          | 7            |
| Units To Build :    | 7            |
| Greenfield :        | Ν            |
| Effective :         | Y            |
| Constrained :       | Ν            |