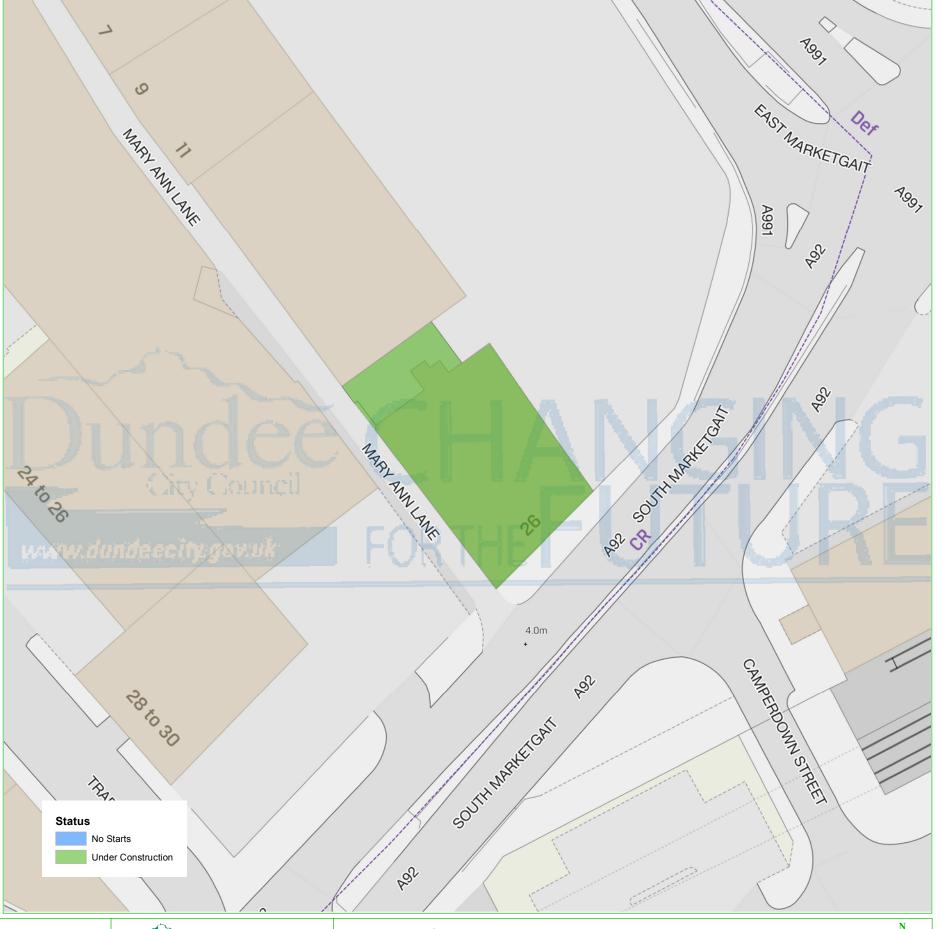

## **Dundee Housing Land Audit 2019**

Site Reference No: 201605

LDP1 Reference : LDP2 Reference :

Site Name: 26 DOCK STREET

Owner/Developer: PRIVATE

Status: CONS
Area (ha): 0.10
Capacity: 10

Units To Build: 10
Greenfield: N
Effective: Y

Constrained: N

Status

H = Dundee Local Development Plan Housing Allocation ALDP = Allocated Local Development Plan 2 DEPC = Detailed Planning Consent

Housing Land Audit base date 31 March 2019

| Programme (2019-2026) | 2019-<br>2020 | 2020-<br>2021 | 2021-<br>2022 | 2022-<br>2023 | 2023-<br>2024 | 2024-<br>2025 | 2025-<br>2026 | LATER<br>YEARS |
|-----------------------|---------------|---------------|---------------|---------------|---------------|---------------|---------------|----------------|
|                       | 10            | 0             | 0             | 0             | 0             | 0             | 0             | 0              |