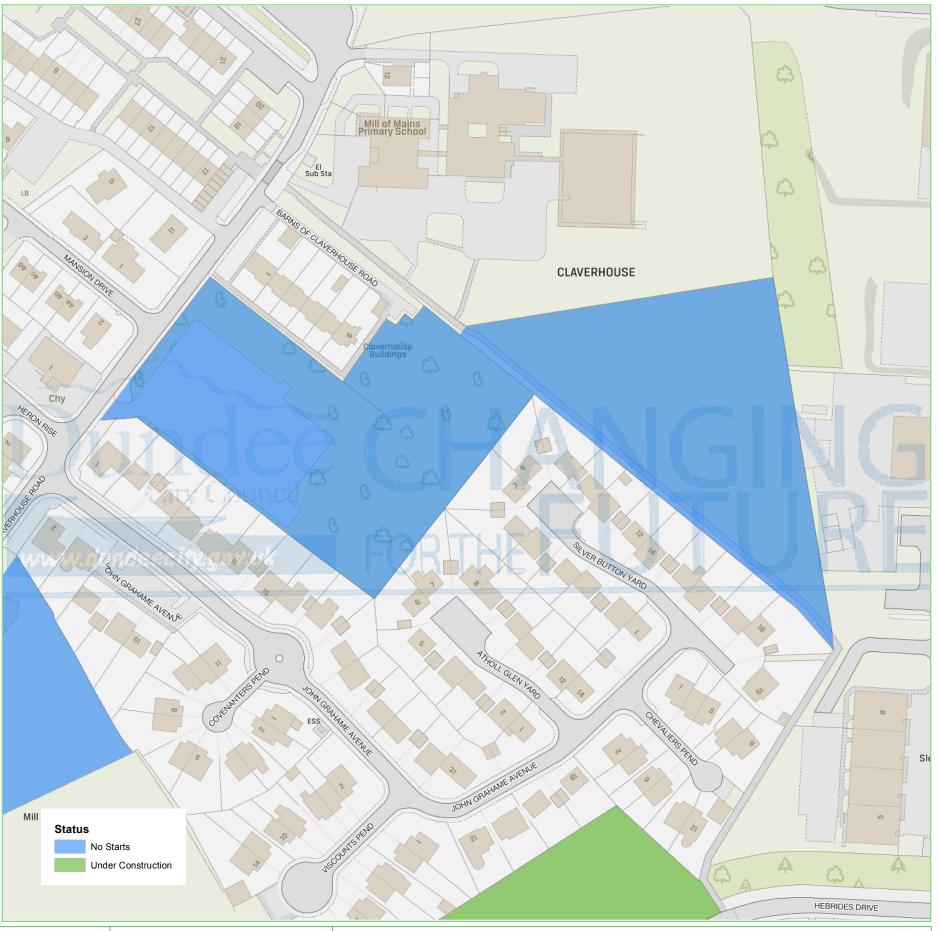

## **Dundee Housing Land Audit 2019**

Site Reference No: 201606

LDP1 Reference: LDP2 Reference:

**BARNS OF CLAVERHOUSE ROAD** Site Name:

Owner/Developer: OGILVIE HOMES LTD

DEPC Status: Area (ha): 2.00 Capacity: 40 Units To Build: 40 Greenfield: Effective: Constrained:

H = Dundee Local Development Plan Housing Allocation ALDP = Allocated Local Development Plan 2 DEPC = Detailed Planning Consent

Housing Land Audit base date 31 March 2019

| Programme (2019-2026) | 2019-<br>2020 | 2020-<br>2021 | 2021-<br>2022 | 2022-<br>2023 | 2023-<br>2024 | 2024-<br>2025 | 2025-<br>2026 | LATER<br>YEARS |
|-----------------------|---------------|---------------|---------------|---------------|---------------|---------------|---------------|----------------|
|                       | 10            | 20            | 10            | 0             | 0             | 0             | 0             | 0              |