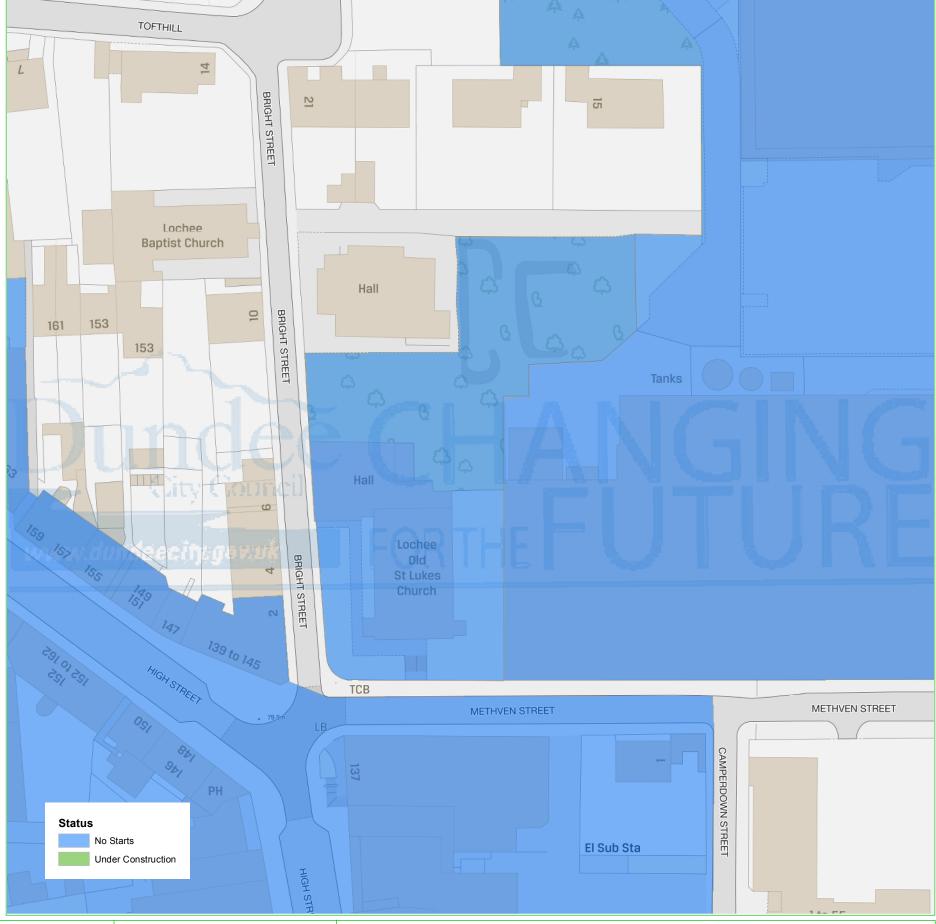

## **Dundee Housing Land Audit 2019**

Site Reference No: 201610

LDP1 Reference : LDP2 Reference :

Site Name: LOCHEE OLD CHURCH, BRIGHT STREET

Owner/Developer: VVA
Status: DEPC
Area (ha): 0.33
Capacity: 16
Units To Build: 16
Greenfield: N
Effective: Y

c. .

CONS = Under Construction

H = Dundee Local Development Plan Housing Allocation ALDP = Allocated Local Development Plan 2 DEPC = Detailed Planning Consent

Housing Land Audit base date 31 March 2019

Ν

Constrained: