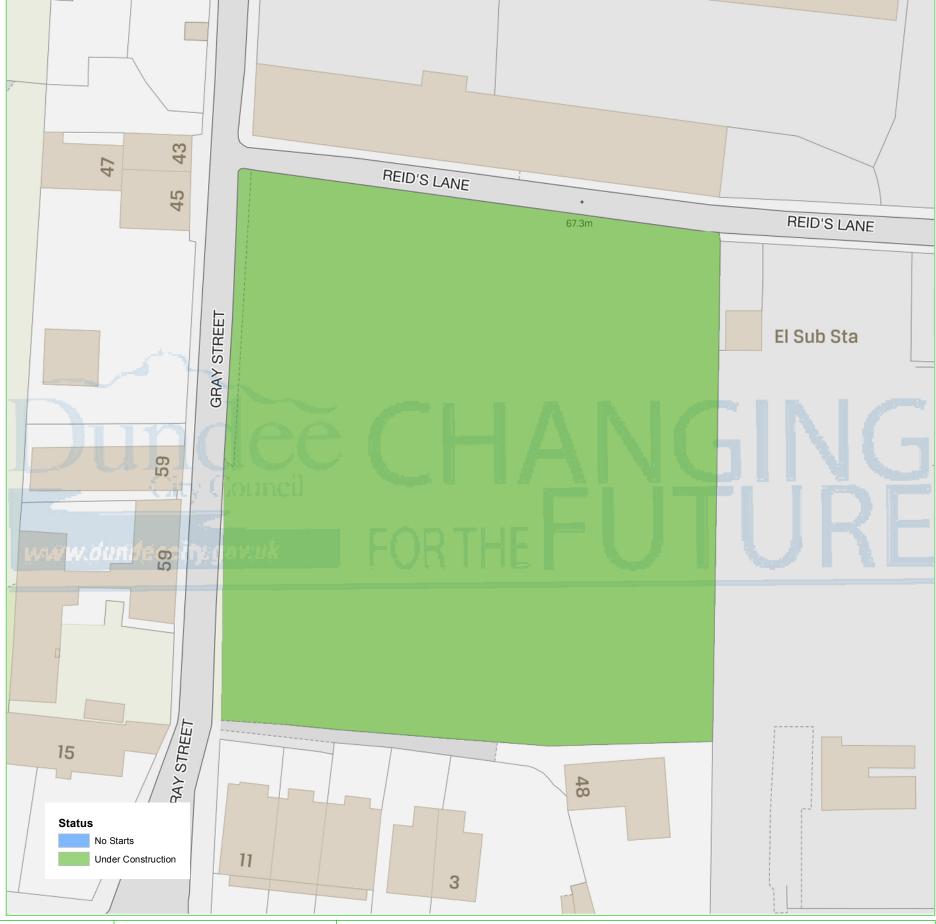

## **Dundee Housing Land Audit 2019**

Site Reference No: 201702

LDP1 Reference: LDP2 Reference:

Site Name: 44 GRAY STREET

Owner/Developer: DEANSCOURT LTD

Ν

Status: CONS
Area (ha): 0.46
Capacity: 14
Units To Build: 14
Greenfield: N
Effective: Y