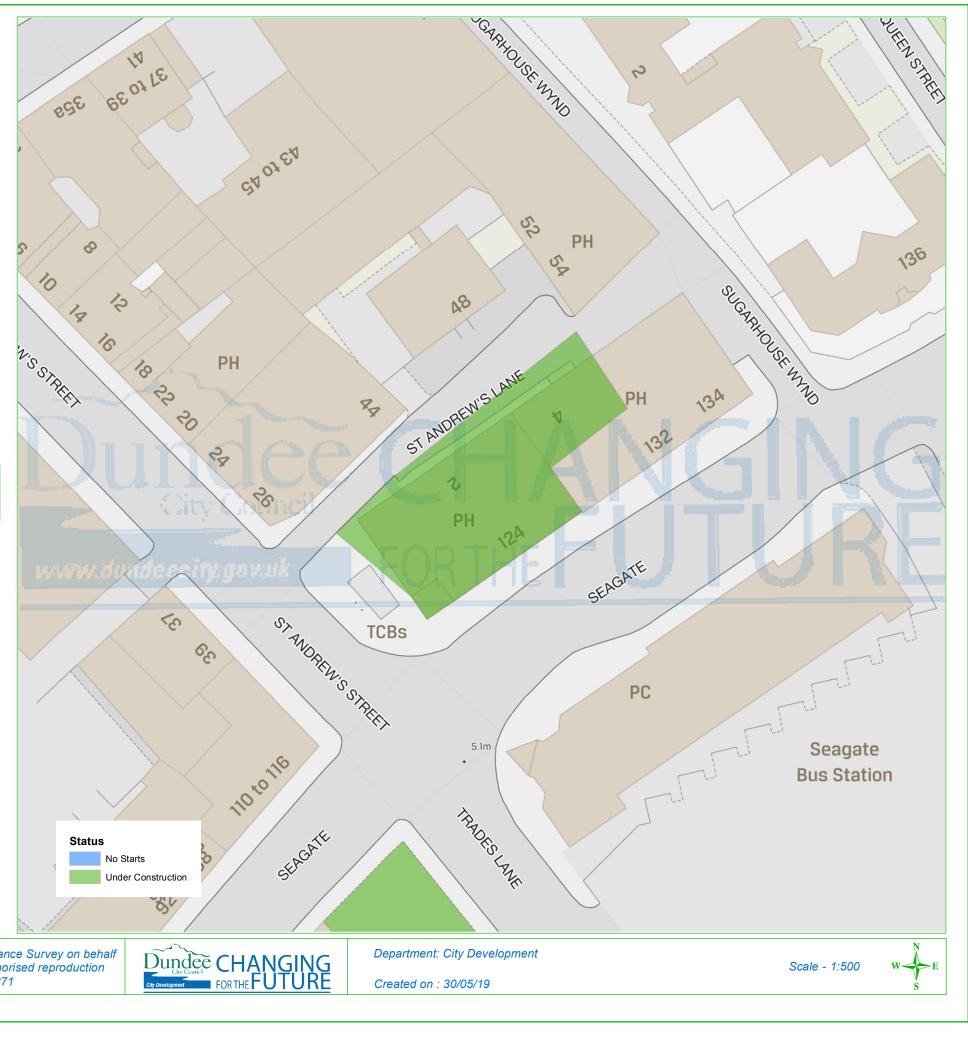

## **Dundee Housing Land Audit 2019**

| Site Reference No : | 201707      |
|---------------------|-------------|
| LDP1 Reference :    |             |
| LDP2 Reference :    |             |
| Site Name :         | 124 SEAGATE |
| Owner/Developer :   | PRIVATE     |
| Status :            | CONS        |
| Area (ha) :         | 0.10        |
| Capacity :          | 8           |
| Units To Build :    | 8           |
| Greenfield :        | Ν           |
| Effective :         | Y           |
| Constrained :       | Ν           |
|                     |             |