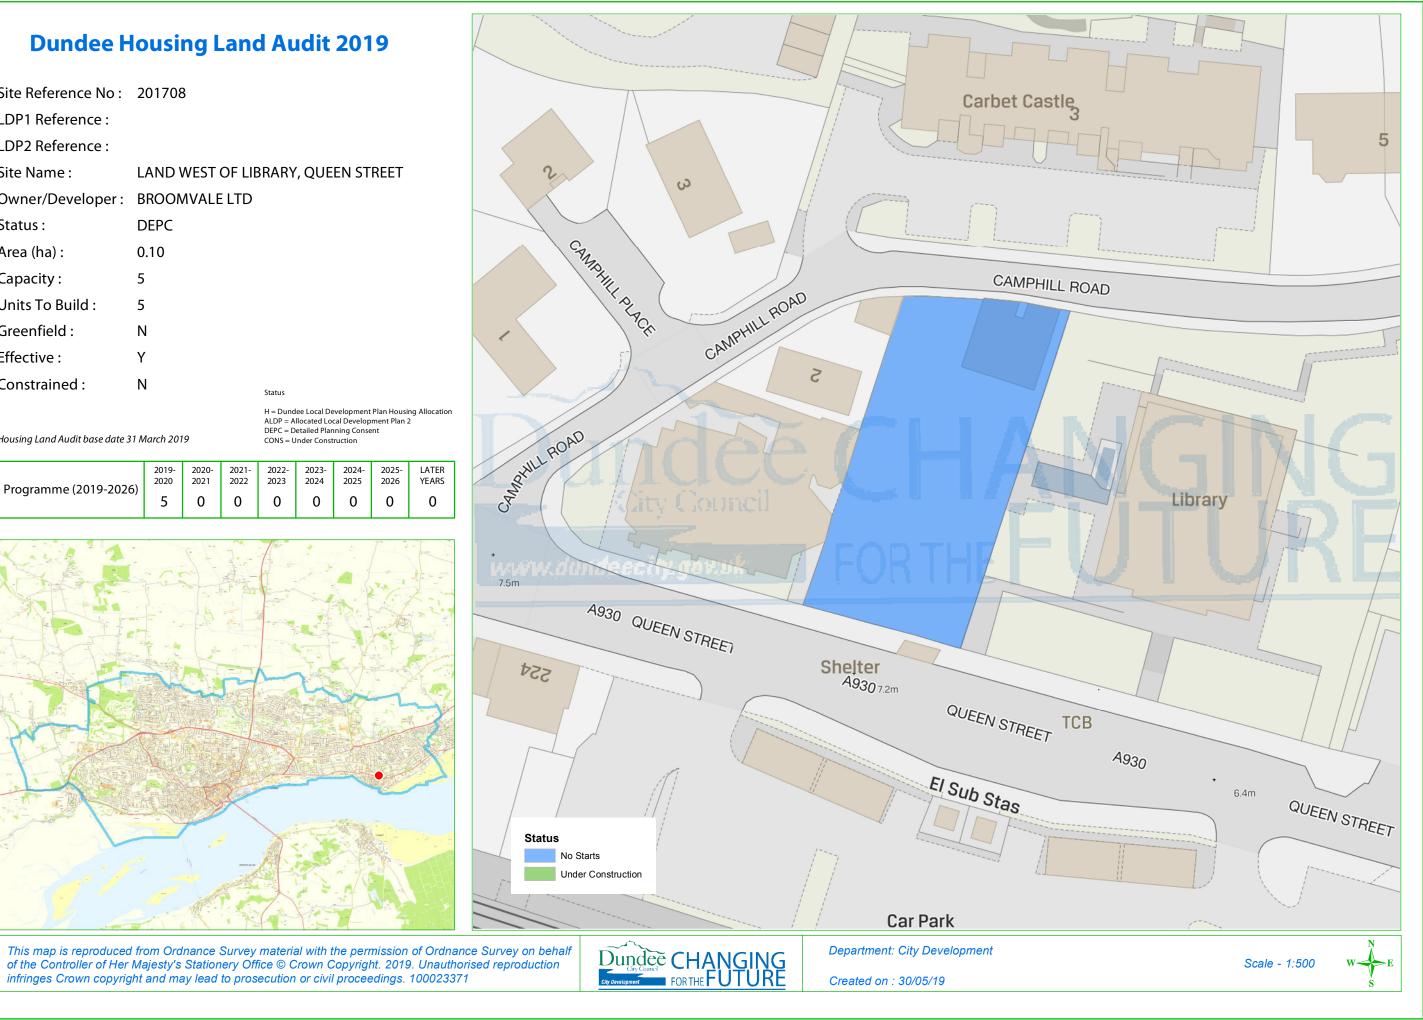

## **Dundee Housing Land Audit 2019**

| Site Reference No : | 201708                             |                                                                                       |
|---------------------|------------------------------------|---------------------------------------------------------------------------------------|
| LDP1 Reference :    |                                    |                                                                                       |
| LDP2 Reference :    |                                    |                                                                                       |
| Site Name :         | LAND WEST OF LIBRARY, QUEEN STREET |                                                                                       |
| Owner/Developer :   | BROOMVALE LTD                      |                                                                                       |
| Status :            | DEPC                               |                                                                                       |
| Area (ha) :         | 0.10                               |                                                                                       |
| Capacity :          | 5                                  |                                                                                       |
| Units To Build :    | 5                                  |                                                                                       |
| Greenfield :        | Ν                                  |                                                                                       |
| Effective :         | Y                                  |                                                                                       |
| Constrained :       | Ν                                  | Status                                                                                |
|                     |                                    | H = Dundee Local Development Plan Housin<br>ALDP = Allocated Local Development Plan 2 |

2019-2020

5

0

0

0

ousing Allocation Plan 2 ALDP = Allocated Local Developme DEPC = Detailed Planning Consent

Housing Land Audit base date 31 March 2019

CONS = Under Construction

0

0

0

Programme (2019-2026)

2025-2026 LATER YEARS 2022-2023 2020-2021 2021-2022 2023-2024 2024-2025

0