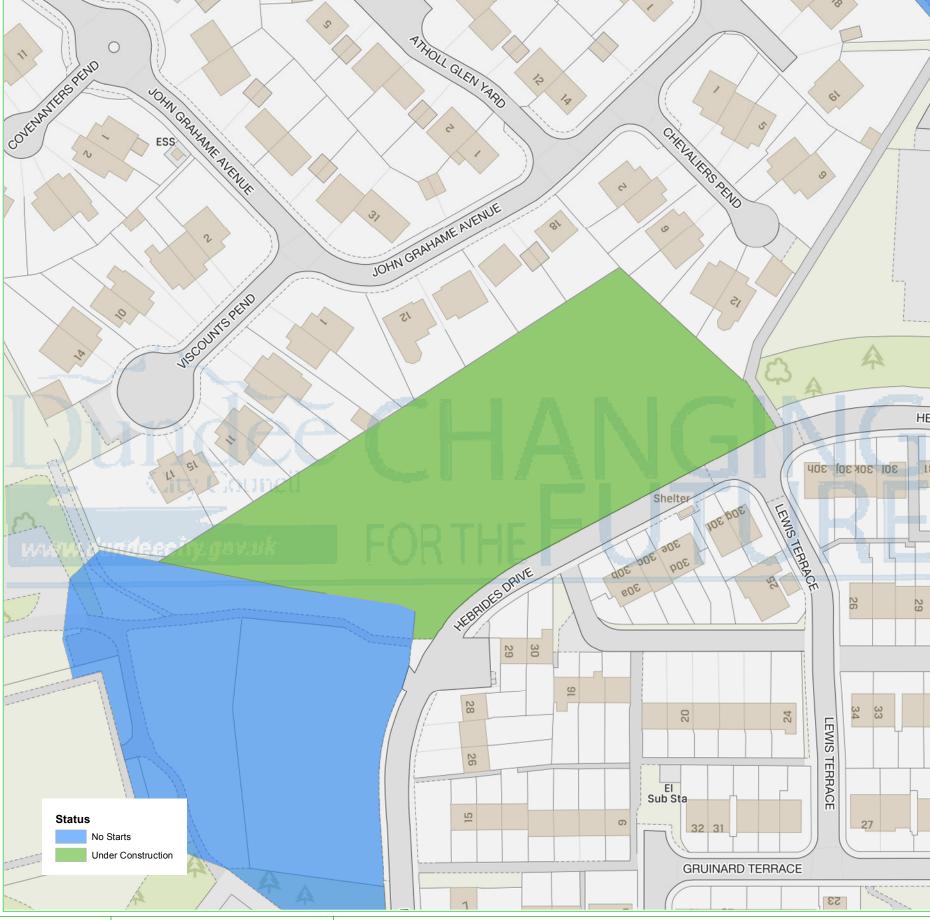

## **Dundee Housing Land Audit 2019**

Site Reference No: 201710

LDP1 Reference : LDP2 Reference :

Site Name: LAND TO NORTH OF HEBRIDES DRIVE

Owner/Developer: PANMURE DEVELOPMENTS LTD

Status: CONS
Area (ha): 0.67
Capacity: 12
Units To Build: 12
Greenfield: N
Effective: Y
Constrained: N

Status

CONS = Under Construction

H = Dundee Local Development Plan Housing Allocation ALDP = Allocated Local Development Plan 2 DEPC = Detailed Planning Consent

Housing Land Audit base date 31 March 2019

| Programme (2019-2026) | 2019-<br>2020 | 2020-<br>2021 | 2021-<br>2022 | 2022-<br>2023 | 2023-<br>2024 | 2024-<br>2025 | 2025-<br>2026 | LATER<br>YEARS |
|-----------------------|---------------|---------------|---------------|---------------|---------------|---------------|---------------|----------------|
|                       | 6             | 6             | 0             | 0             | 0             | 0             | 0             | 0              |