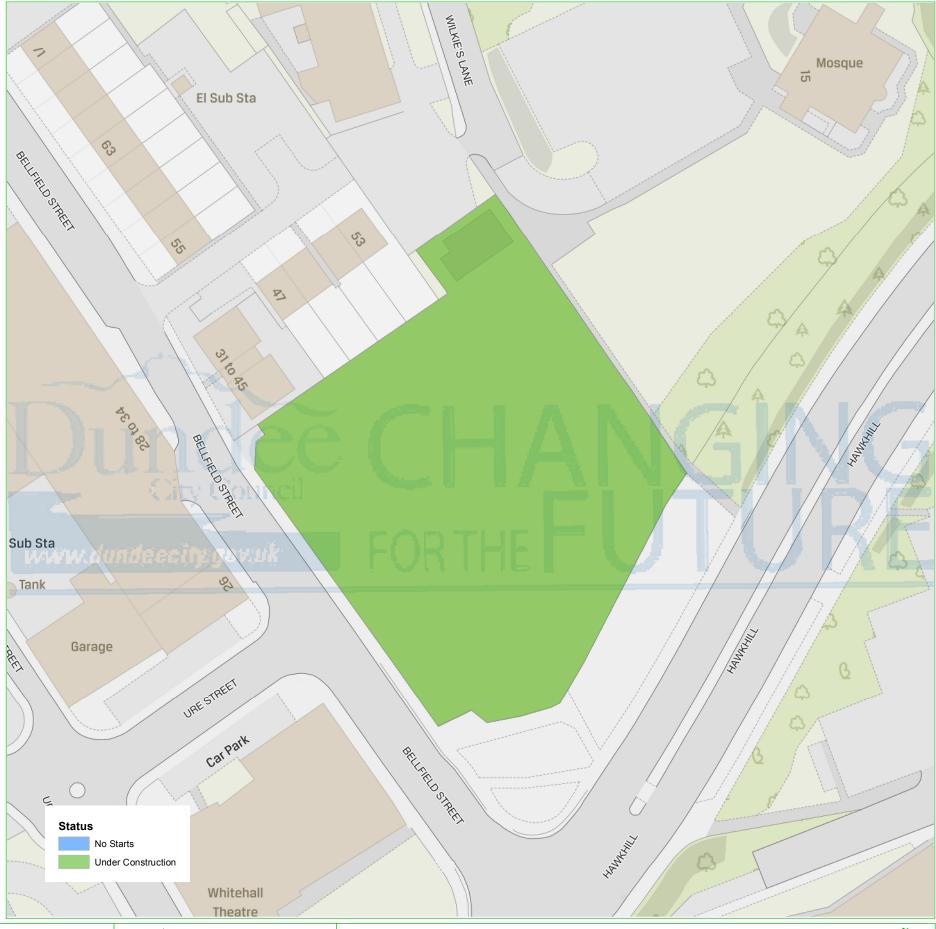

## **Dundee Housing Land Audit 2019**

Site Reference No: 201801

LDP1 Reference : LDP2 Reference :

Site Name: FORMER ST JOSEPH'S PS, BELLFIELD STREET

Owner/Developer: KIRKWOOD HOMES LTD

Status: CONS
Area (ha): 0.44
Capacity: 45
Units To Build: 25
Greenfield: N
Effective: Y
Constrained: N

Status

CONS = Under Construction

H = Dundee Local Development Plan Housing Allocation ALDP = Allocated Local Development Plan 2 DEPC = Detailed Planning Consent

Housing Land Audit base date 31 March 2019

This map is reproduced from Ordnance Survey material with the permission of Ordnance Survey on behalf of the Controller of Her Majesty's Stationery Office © Crown Copyright. 2019. Unauthorised reproduction infringes Crown copyright and may lead to prosecution or civil proceedings. 100023371