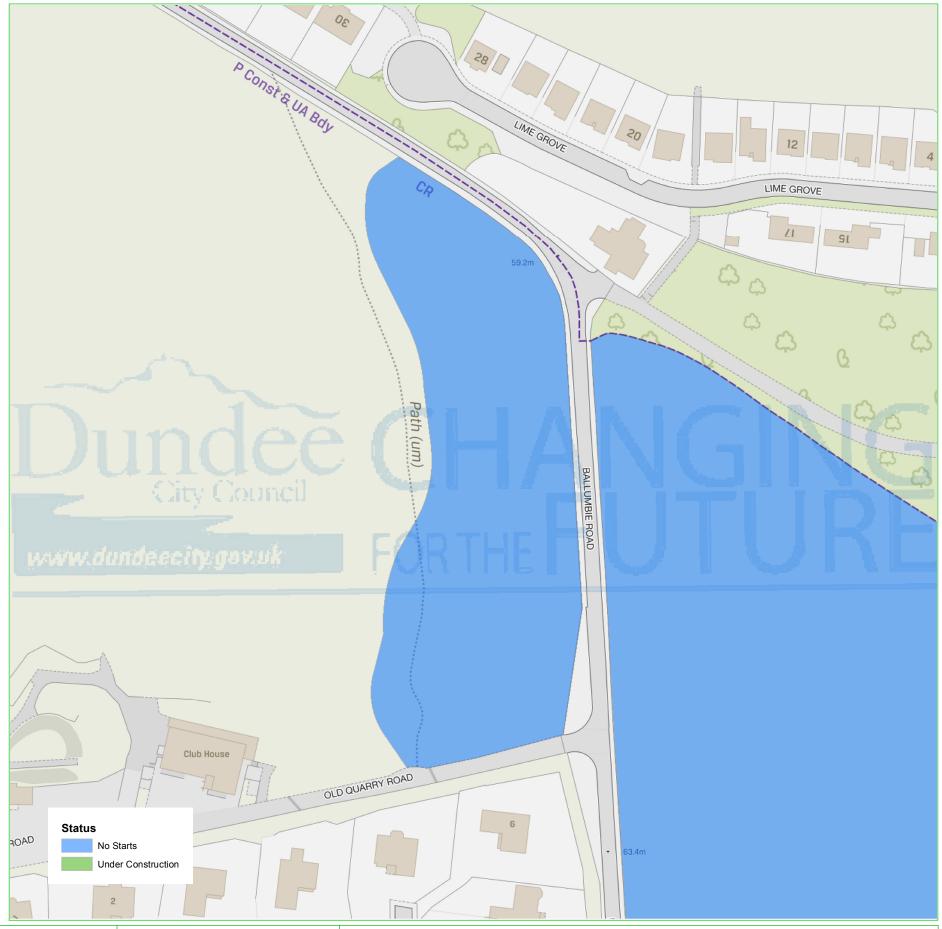

## **Dundee Housing Land Audit 2019**

Site Reference No: 201802

LDP1 Reference : LDP2 Reference :

Site Name: LAND NORTH OF OLD QUARRY ROAD

Owner/Developer: KNOWE PROPERTIES LTD

Status: DEPC

Area (ha): 1.03

Capacity: 12

Units To Build: 12

Greenfield: N

Effective: Y

Constrained: N

Status

H = Dundee Local Development Plan Housing Allocation ALDP = Allocated Local Development Plan 2 DEPC = Detailed Planning Consent

Housing Land Audit base date 31 March 2019 CONS = Under Construc

| Programme (2019-2026) | 2019-<br>2020 | 2020-<br>2021 | 2021-<br>2022 | 2022-<br>2023 | 2023-<br>2024 | 2024-<br>2025 | 2025-<br>2026 | LATER<br>YEARS |
|-----------------------|---------------|---------------|---------------|---------------|---------------|---------------|---------------|----------------|
|                       | 0             | 6             | 6             | 0             | 0             | 0             | 0             | 0              |

This map is reproduced from Ordnance Survey material with the permission of Ordnance Survey on behalf of the Controller of Her Majesty's Stationery Office © Crown Copyright. 2019. Unauthorised reproduction infringes Crown copyright and may lead to prosecution or civil proceedings. 100023371