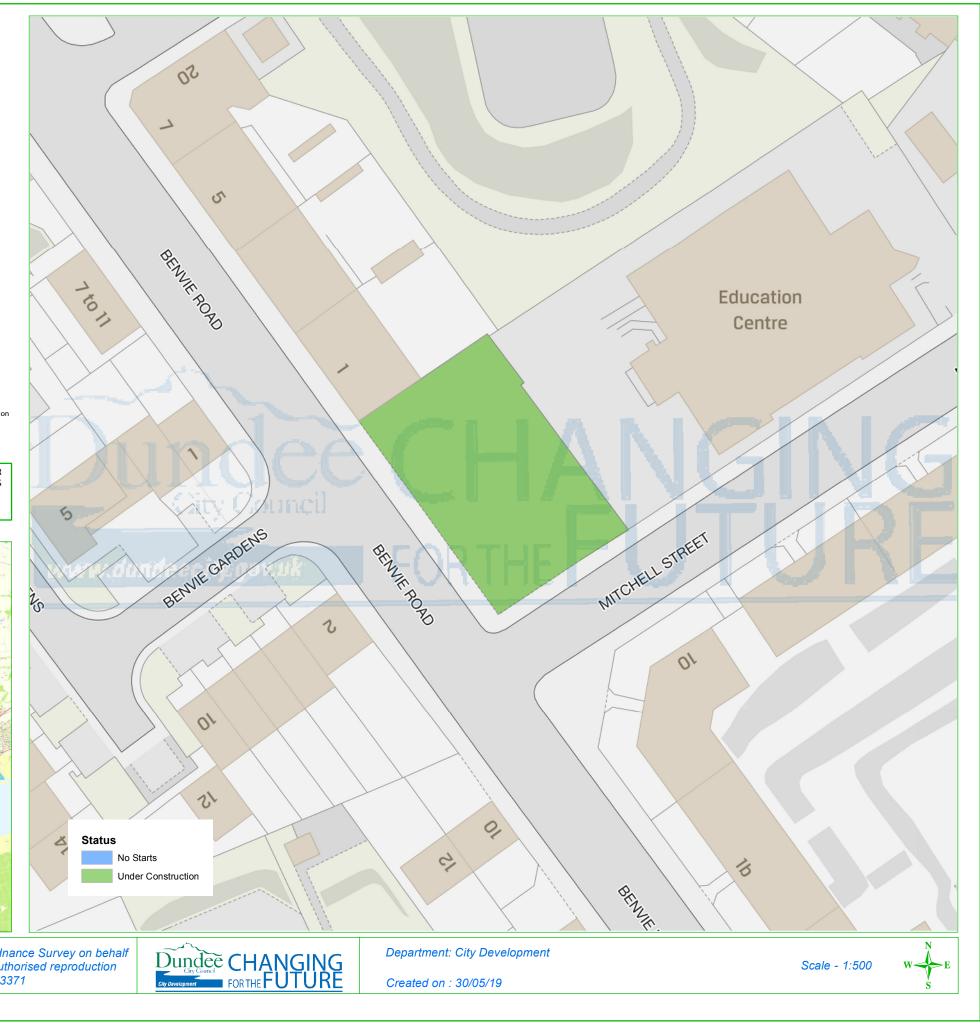

## **Dundee Housing Land Audit 2019**

| Site Reference No : | 201804        |                                                                                                                              |
|---------------------|---------------|------------------------------------------------------------------------------------------------------------------------------|
| LDP1 Reference :    |               |                                                                                                                              |
| LDP2 Reference :    |               |                                                                                                                              |
| Site Name :         | FORMER GARDEN | S WORKS, BENVIE ROAD                                                                                                         |
| Owner/Developer :   | QAPM LTD      |                                                                                                                              |
| Status :            | CONS          |                                                                                                                              |
| Area (ha) :         | 0.10          |                                                                                                                              |
| Capacity :          | 12            |                                                                                                                              |
| Units To Build :    | 12            |                                                                                                                              |
| Greenfield :        | Ν             |                                                                                                                              |
| Effective :         | Y             |                                                                                                                              |
| Constrained :       | Ν             | Status                                                                                                                       |
|                     |               | H = Dundee Local Development Plan Housing A<br>ALDP = Allocated Local Development Plan 2<br>DEPC = Detailed Planning Consent |

This map is reproduced from Ordnance Survey material with the permission of Ordnance Survey on behalf of the Controller of Her Majesty's Stationery Office © Crown Copyright. 2019. Unauthorised reproduction infringes Crown copyright and may lead to prosecution or civil proceedings. 100023371