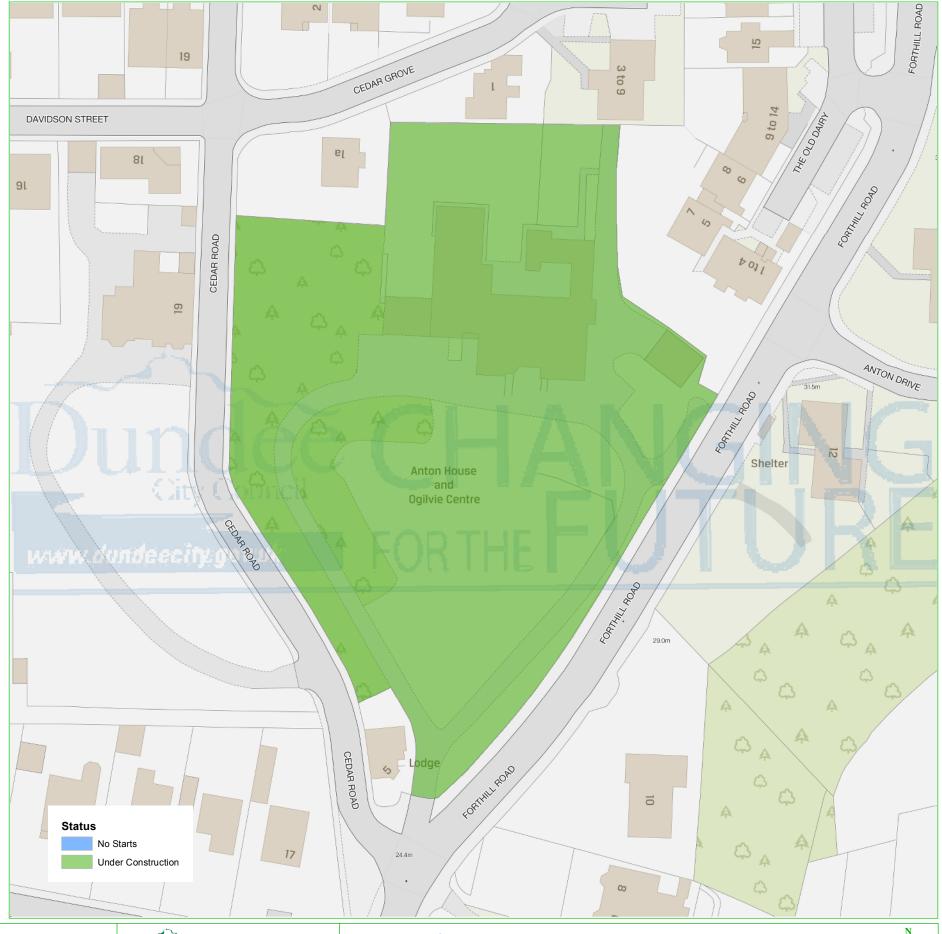

## **Dundee Housing Land Audit 2019**

Site Reference No: 201806

LDP1 Reference: LDP2 Reference:

FORMER ANTON HOUSE, FORTHILL ROAD Site Name:

Owner/Developer: CHAMBERLAIN DEVELOPMENTS

Status: CONS Area (ha): 0.93 Capacity: 22 Units To Build: 22 Greenfield: Ν Effective:

Ν Constrained:

Housing Land Audit base date 31 March 2019

H = Dundee Local Development Plan Housing Allocation ALDP = Allocated Local Development Plan 2 DEPC = Detailed Planning Consent

2020-2021 2022-2023 2019-2020 2021-2022 2024-2025 2025-2026 LATER 2023-2024 YEARS Programme (2019-2026) 22 0 0 0 0 0