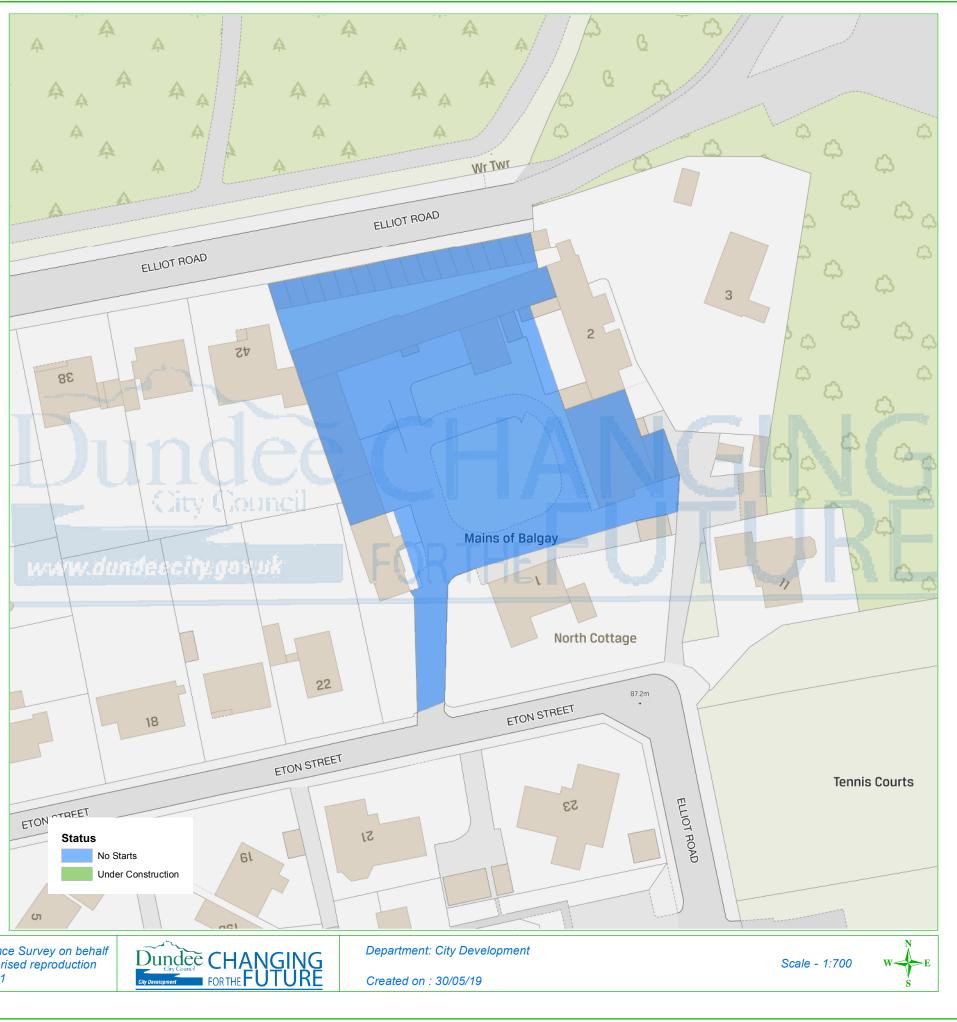

## **Dundee Housing Land Audit 2019**

| Site Reference No : | 201807         |                            |
|---------------------|----------------|----------------------------|
| LDP1 Reference :    |                |                            |
| LDP2 Reference :    |                |                            |
| Site Name :         | MAINS OF BALGA | Y, ELLIOT ROAD             |
| Owner/Developer :   | PRIVATE        |                            |
| Status :            | DEPC           |                            |
| Area (ha) :         | 0.31           |                            |
| Capacity :          | 5              |                            |
| Units To Build :    | 5              |                            |
| Greenfield :        | Ν              |                            |
| Effective :         | Υ              |                            |
| Constrained :       | Ν              | Status                     |
|                     |                | H = Dundee Local Developme |

This map is reproduced from Ordnance Survey material with the permission of Ordnance Survey on behalf of the Controller of Her Majesty's Stationery Office © Crown Copyright. 2019. Unauthorised reproduction infringes Crown copyright and may lead to prosecution or civil proceedings. 100023371