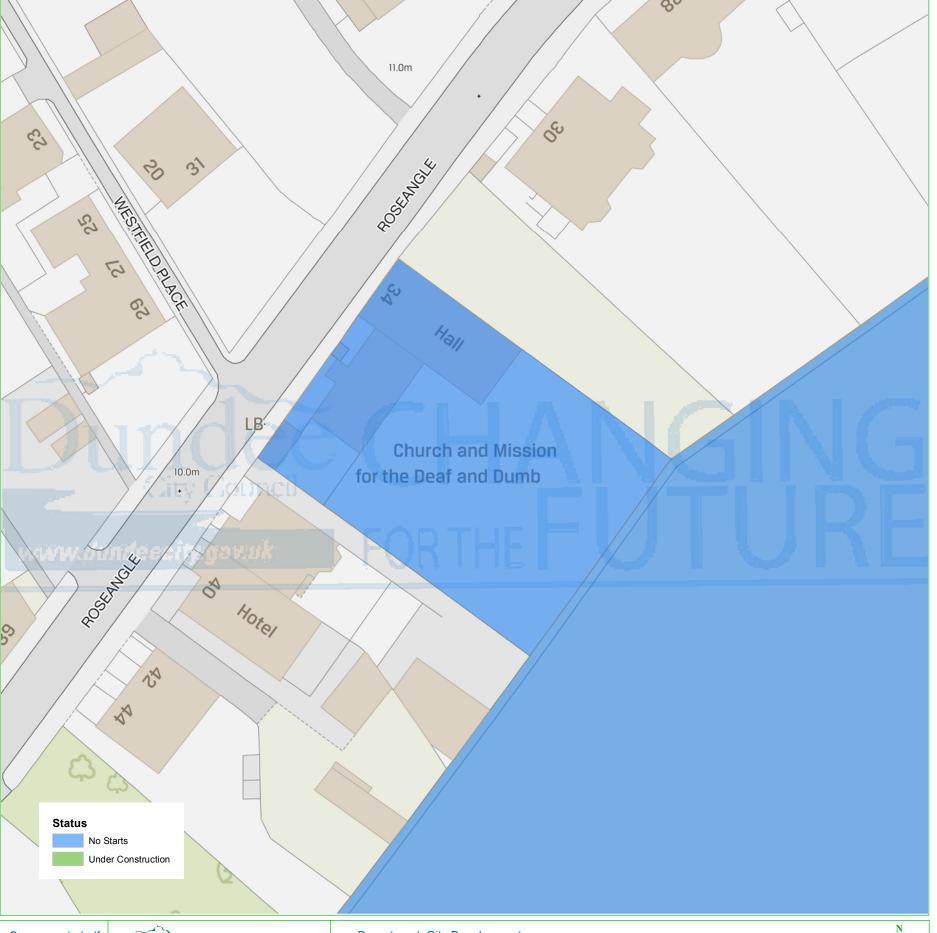

## **Dundee Housing Land Audit 2019**

Site Reference No: 201808

LDP1 Reference : LDP2 Reference :

Site Name: 34-36 ROSEANGLE

Owner/Developer: FORMOSA DEVELOPMENTS LTD

Status: DEPC
Area (ha): 0.14
Capacity: 7
Units To Build: 7
Greenfield: N

Effective: Y
Constrained: N

Status

H = Dundee Local Development Plan Housing Allocation ALDP = Allocated Local Development Plan 2 DEPC = Detailed Planning Consent

Housing Land Audit base date 31 March 2019

| Programme (2019-2026) | 2019-<br>2020 | 2020-<br>2021 | 2021-<br>2022 | 2022-<br>2023 | 2023-<br>2024 | 2024-<br>2025 | 2025-<br>2026 | LATER<br>YEARS |
|-----------------------|---------------|---------------|---------------|---------------|---------------|---------------|---------------|----------------|
|                       | 0             | 7             | 0             | 0             | 0             | 0             | 0             | 0              |